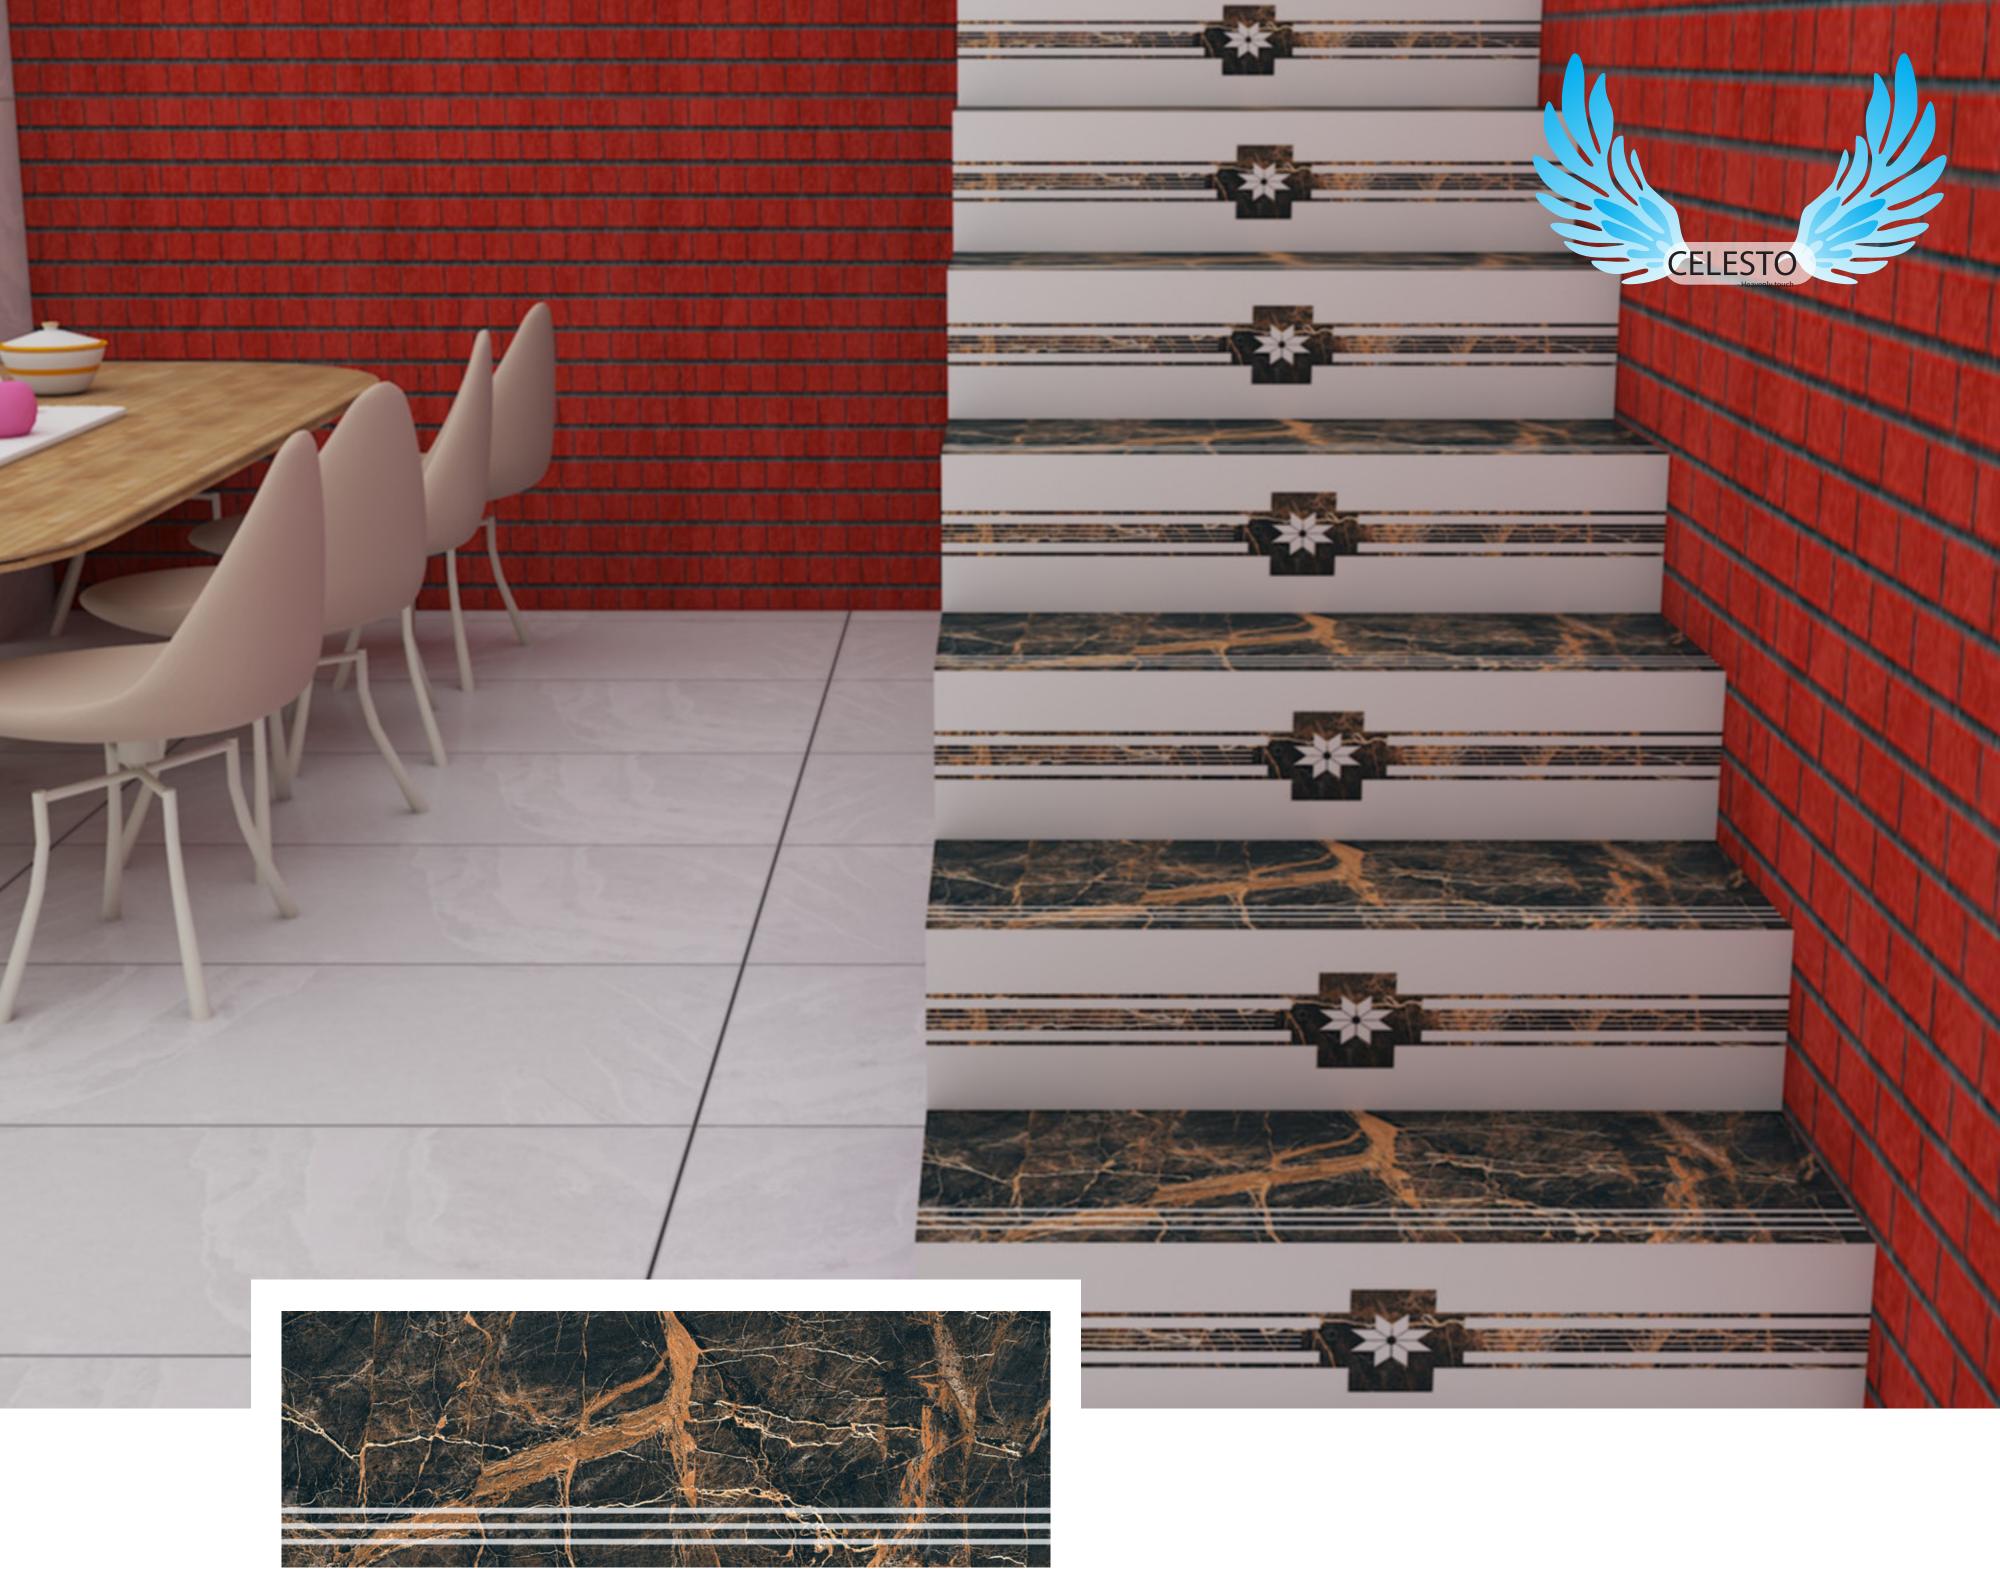

STEP 300X900 | RISER 200X900 -

WWW.CELESTOCERAMICA.COM

## COMPANY PROFILE

CELESTO CERAMICA — A HEAVENLY TOUCH, OFFERS ATTRACTIVE RANGE OF STEP-RISERS, FOR THE STAIRS TO YOUR DREAMS. MAY IT BE OFFICE, HOME, SCHOOL, COMMERCIAL BUILDINGS, ETC. OUR PRODUCT IS ROCKING ON EVERY STEP OF EVERY NEW STRUCTURE CONSTRUCTED. WITH A QUICKLY GROWING CERAMIC MARKET & NUMEROUS FACTORIES GETTING COMMISSIONED EVERY 2-3 MONTHS OFFERING THE SAME TRADITIONAL TILING SYSTEM FOR FLOORS, CELESTO CERAMICA HERE IS PROVIDING A NEW LOOK TO YOUR STAIRCASE THROUGH STEP-RISERS. BY EXTENDING THE CERAMIC MANUFACTURING BRANCH, CELESTO CERAMICA MANUFACTURES VAST RANGE OF STEP-RISERS IN ORDER TO REVOLUTIONIZE THE BEAUTIFICATION PROCESS OF EVERY BUILDING. WE ARE LOCATED IN THE CENTER OF MORBI INDUSTRIAL AREA WHERE THE STATE OF ART OF CERAMIC MANUFACTURING HAS BEEN MASTERED SINCE MANY DECADES. IN THIS INFLATIONARY ECONOMY OUR STEP-RISERS BRINGS YOU CHEAPER, MORE DURABLE, LIGHTER & MORE ELEGANT SOLUTION FOR STAIRS. UNLIKE MARBLE, STEP-RISERS ARE EASY FOR APPLICATION AND ARE AVAILABLE IN NUMBER OF DESIGNS. THE MATT FINISH OF STEP-RISERS & THE GROOVING AT THE INITIAL OF STEPS MAKES YOUR STAIR TRAVEL ANTI-SKID AND GIVES A DECENT LOOK ALTOGETHER. CELESTO CERAMICA GIVES YOU LOOKS FROM MAHOGANY TO MARBLE IN DIFFERENT STEP-RISERS MANUFACTURED. OUR MISSION IS TO TRAVEL THE LESS-TRAVELLED ROAD OF CERAMIC MANUFACTURING IN ORDER TO BE AMONG THE FEW MANUFACTURERS WHO BRINGS INNOVATION IN COMFORT AND ELEGANCE.