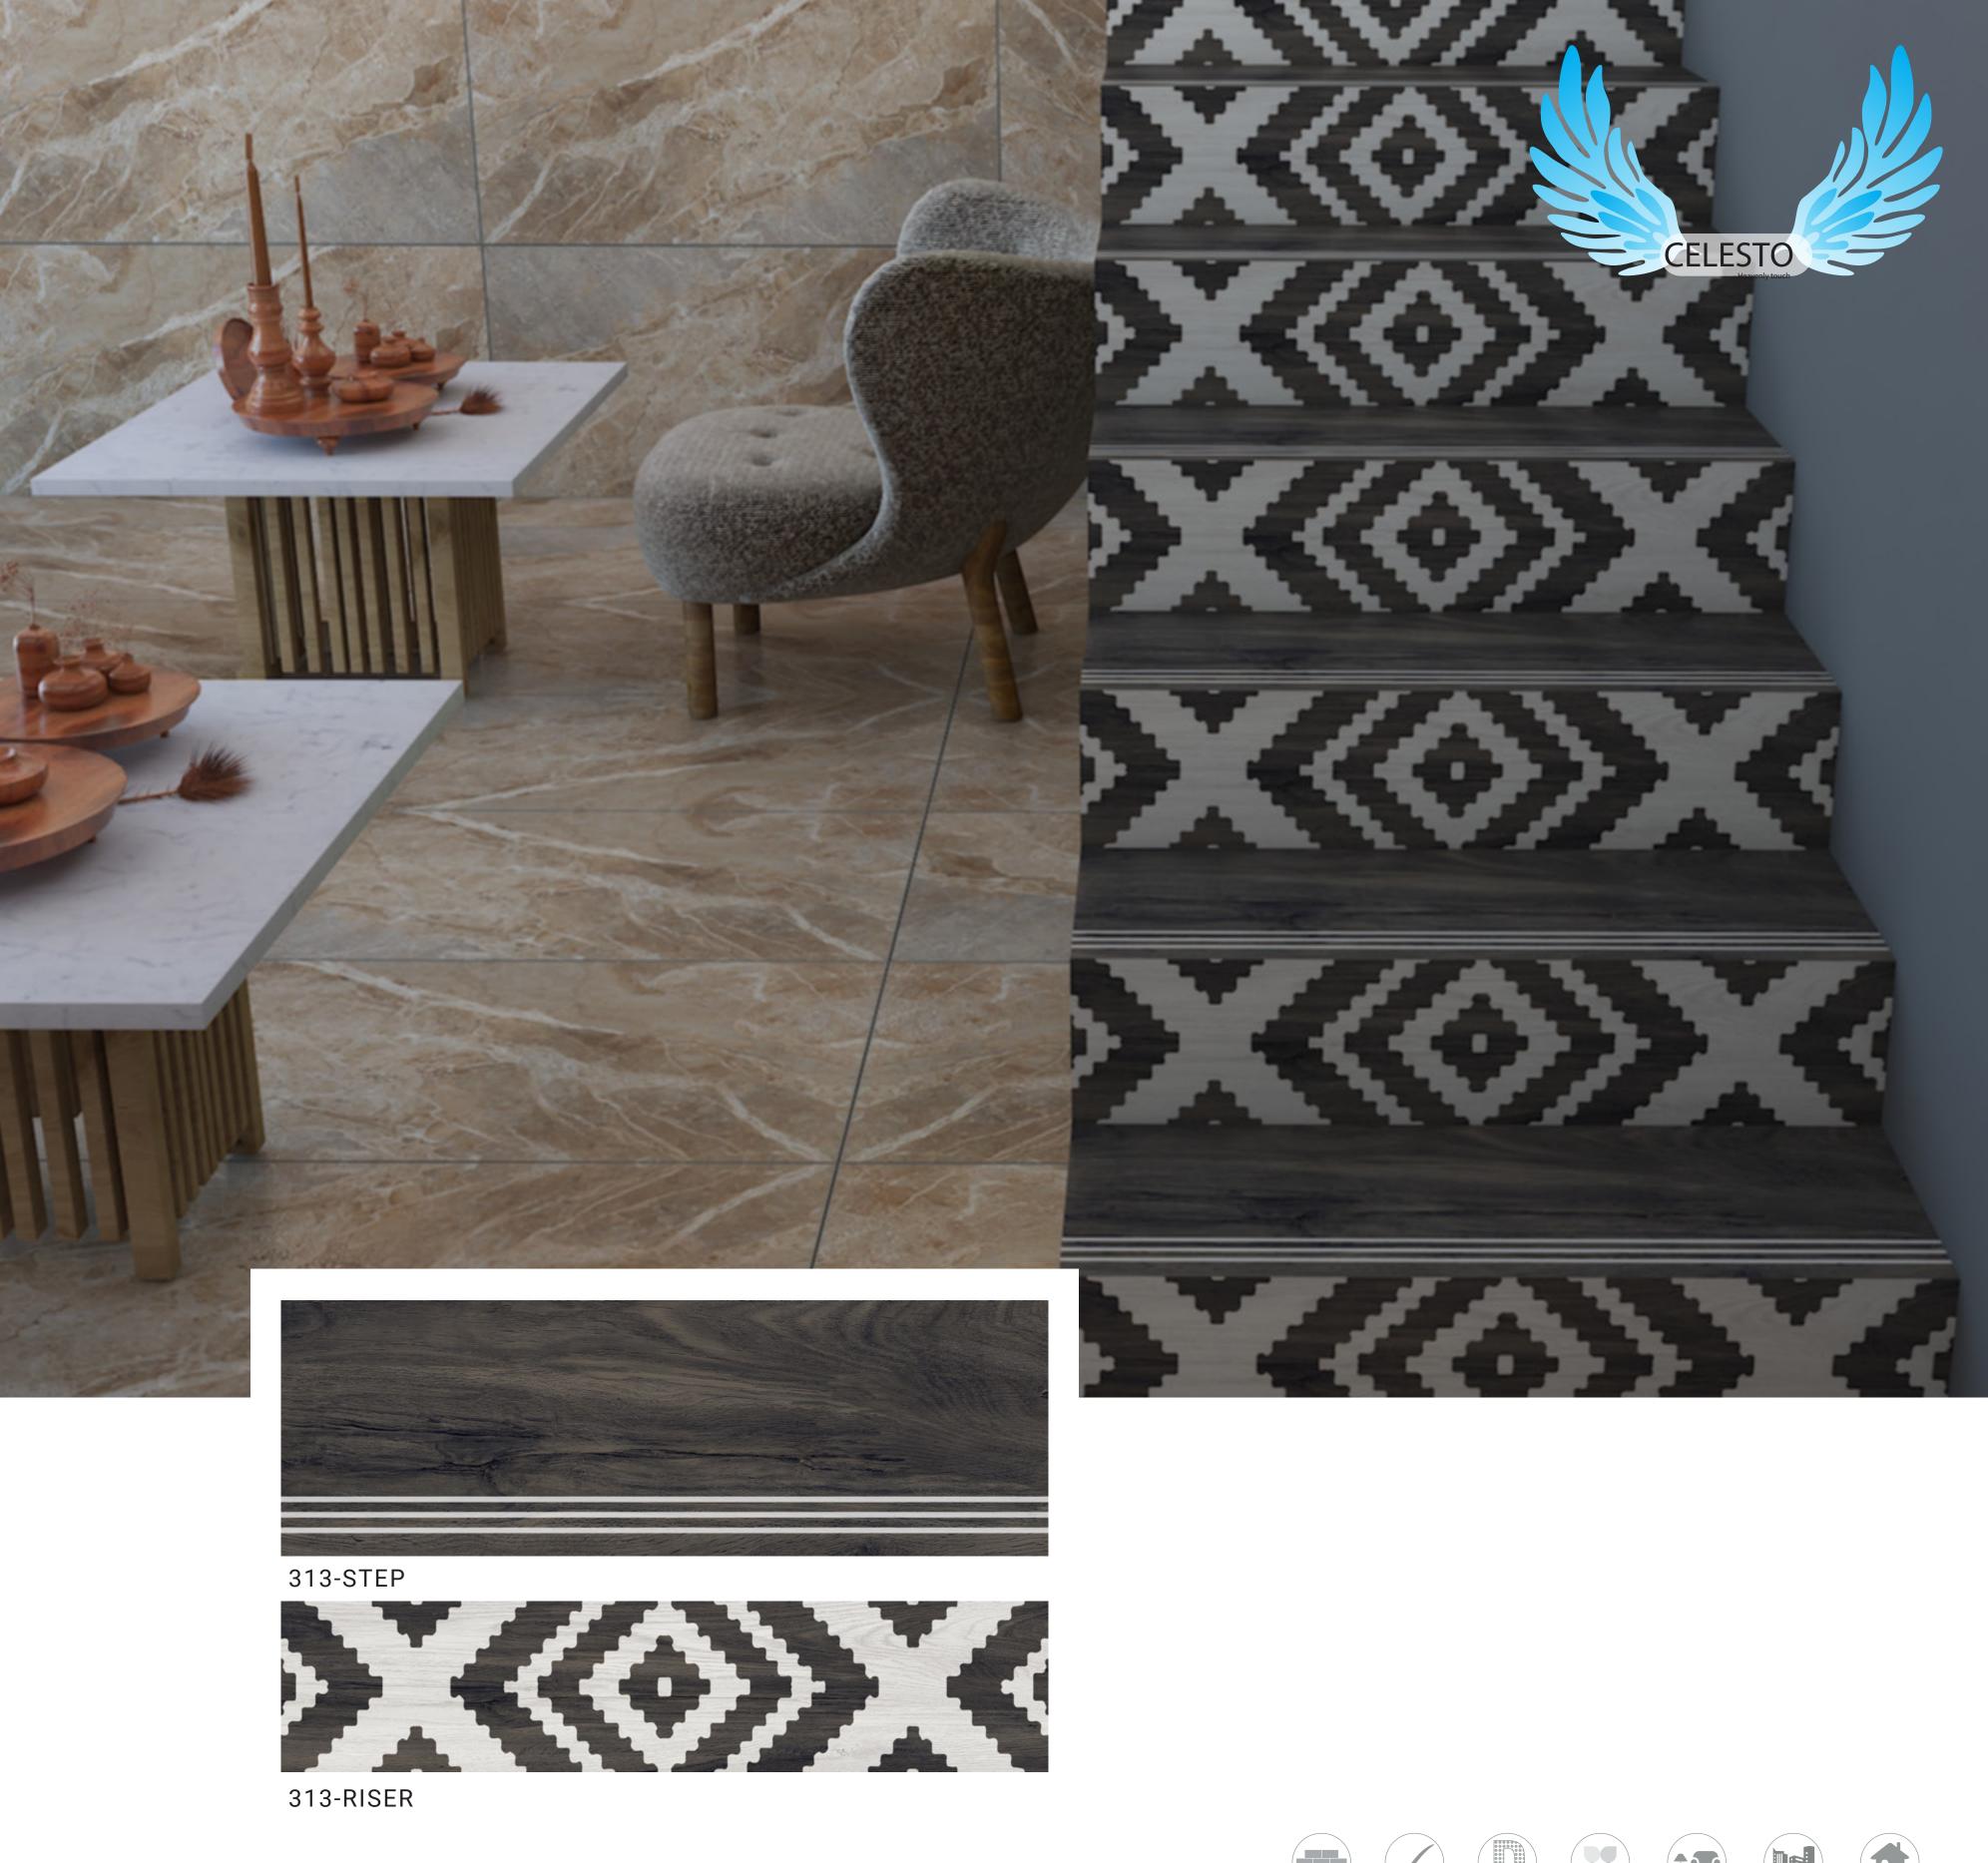

NARY ECONOMY OUR STEP-RISERS BRINGS YOU CHEAPER, MORE DURABLE, LIGHTER & MORE ELEGANT SOLUTION FOR STAIRS. UNLIKE MARBLE, STEP-RISERS ARE EASY FOR APPLICATION AND ARE AVAILABLE IN NUMBER OF DESIGNS. THE MATT FINISH OF STEP-RISERS & THE GROOVING AT THE INITIAL OF STEPS MAKES YOUR STAIR TRAVEL ANTI-SKID AND GIVES A DECENT LOOK ALTOGETHER. CELESTO CERAMICA GIVES YOU LOOKS FROM MAHOGANY TO MARBLE IN DIFFERENT STEP-RISERS MANUFACTURED. OUR MISSION IS TO TRAVEL THE LESS-TRAVELLED ROAD OF CERAMIC MANUFACTURING IN ORDER TO BE AMONG THE FEW MANUFACTURERS WHO BRINGS INNOVATION IN COMFORT AND ELEGANCE.















Commercial







302-RISER





















































































309-STEP



309-RISER







































































314-RISER















































Domestic



317-RISER





















































320-RISER

















## **PACKING DETAIL**

| PRODUCT | SIZE       | TILES<br>(per box) | THICKNESS<br>(approx) | WEIGHT per box (approx) |
|---------|------------|--------------------|-----------------------|-------------------------|
| Step    | 1200X300mm | 03 Pic.            | 11 mm                 | 24.5 kg                 |
| Riser   | 1200X200mm | 03 Pic.            | 11 mm                 | 16 kg                   |
| Step    | 900X300mm  | 04 Pic.            | 11 mm                 | 24 kg                   |
| Riser   | 900X200mm  | 04 Pic.            | 11 mm                 | 16 kg                   |

## **FULL BODY**

Cov