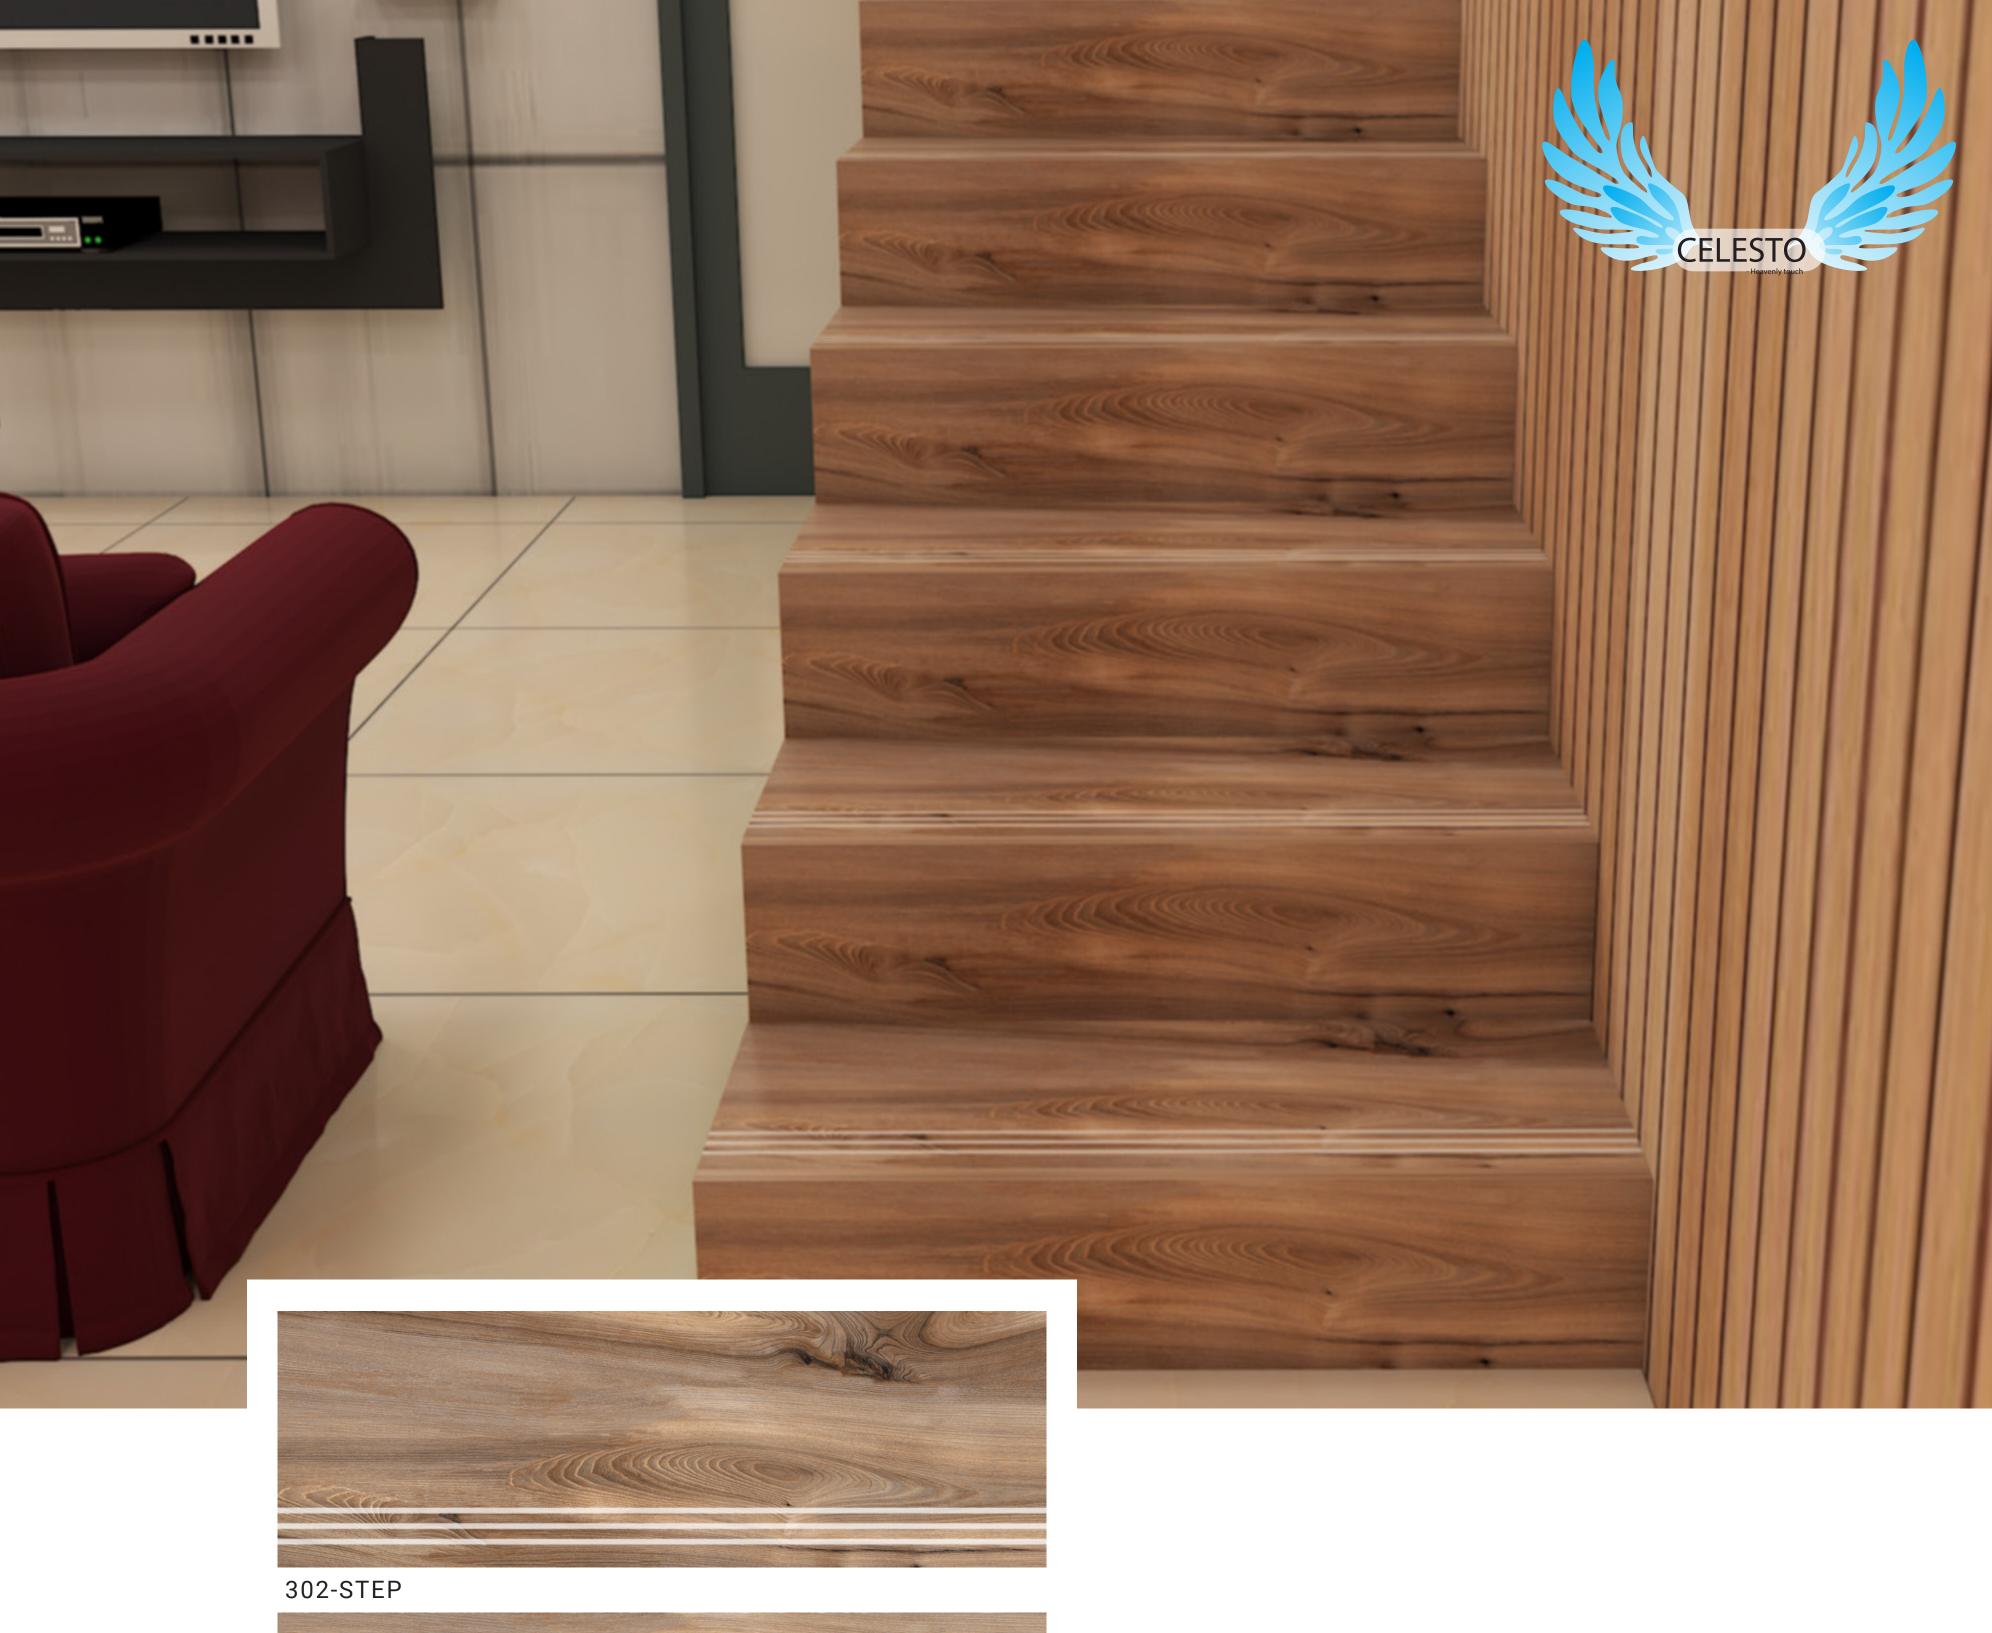

STEP 300X900 | RISER 200X900 -

WWW.CELESTOCERAMICA.COM

## COMPANY PROFILE

CELESTO CERAMICA — A HEAVENLY TOUCH, OFFERS ATTRACTIVE RANGE OF STEP-RISERS, FOR THE STAIRS TO YOUR DREAMS. MAY IT BE OFFICE, HOME, SCHOOL, COMMERCIAL BUILDINGS, ETC. OUR PRODUCT IS ROCKING ON EVERY STEP OF EVERY NEW STRUCTURE CONSTRUCTED. WITH A QUICKLY GROWING CERAMIC MARKET & NUMEROUS FACTORIES GETTING COMMISSIONED EVERY 2-3 MONTHS OFFERING THE SAME TRADITIONAL TILING SYSTEM FOR FLOORS, CELESTO CERAMICA HERE IS PROVIDING A NEW LOOK TO YOUR STAIRCASE THROUGH STEP-RISERS. BY EXTENDING THE CERAMIC MANUFACTURING BRANCH, CELESTO CERAMICA MANUFACTURES VAST RANGE OF STEP-RISERS IN ORDER TO REVOLUTIONIZE THE BEAUTIFICATION PROCESS OF EVERY BUILDING. WE ARE LOCATED IN THE CENTER OF MORBI INDUSTRIAL AREA WHERE THE STATE OF ART OF CERAMIC MANUFACTURING HAS BEEN MASTERED SINCE MANY DECADES. IN THIS INFLATIONARY ECONOMY OUR STEP-RISERS BRINGS YOU CHEAPER, MORE DURABLE, LIGHTER & MORE ELEGANT SOLUTION FOR STAIRS. UNLIKE MARBLE, STEP-RISERS ARE EASY FOR APPLICATION AND ARE AVAILABLE IN NUMBER OF DESIGNS. THE MATT FINISH OF STEP-RISERS & THE GROOVING AT THE INITIAL OF STEPS MAKES YOUR STAIR TRAVEL ANTI-SKID AND GIVES A DECENT LOOK ALTOGETHER. CELESTO CERAMICA GIVES YOU LOOKS FROM MAHOGANY TO MARBLE IN DIFFERENT STEP-RISERS MANUFACTURED. OUR MISSION IS TO TRAVEL THE LESS-TRAVELLED ROAD OF CERAMIC MANUFACTURING IN ORDER TO BE AMONG THE FEW MANUFACTURERS WHO BRINGS INNOVATION IN COMFORT AND ELEGANCE.