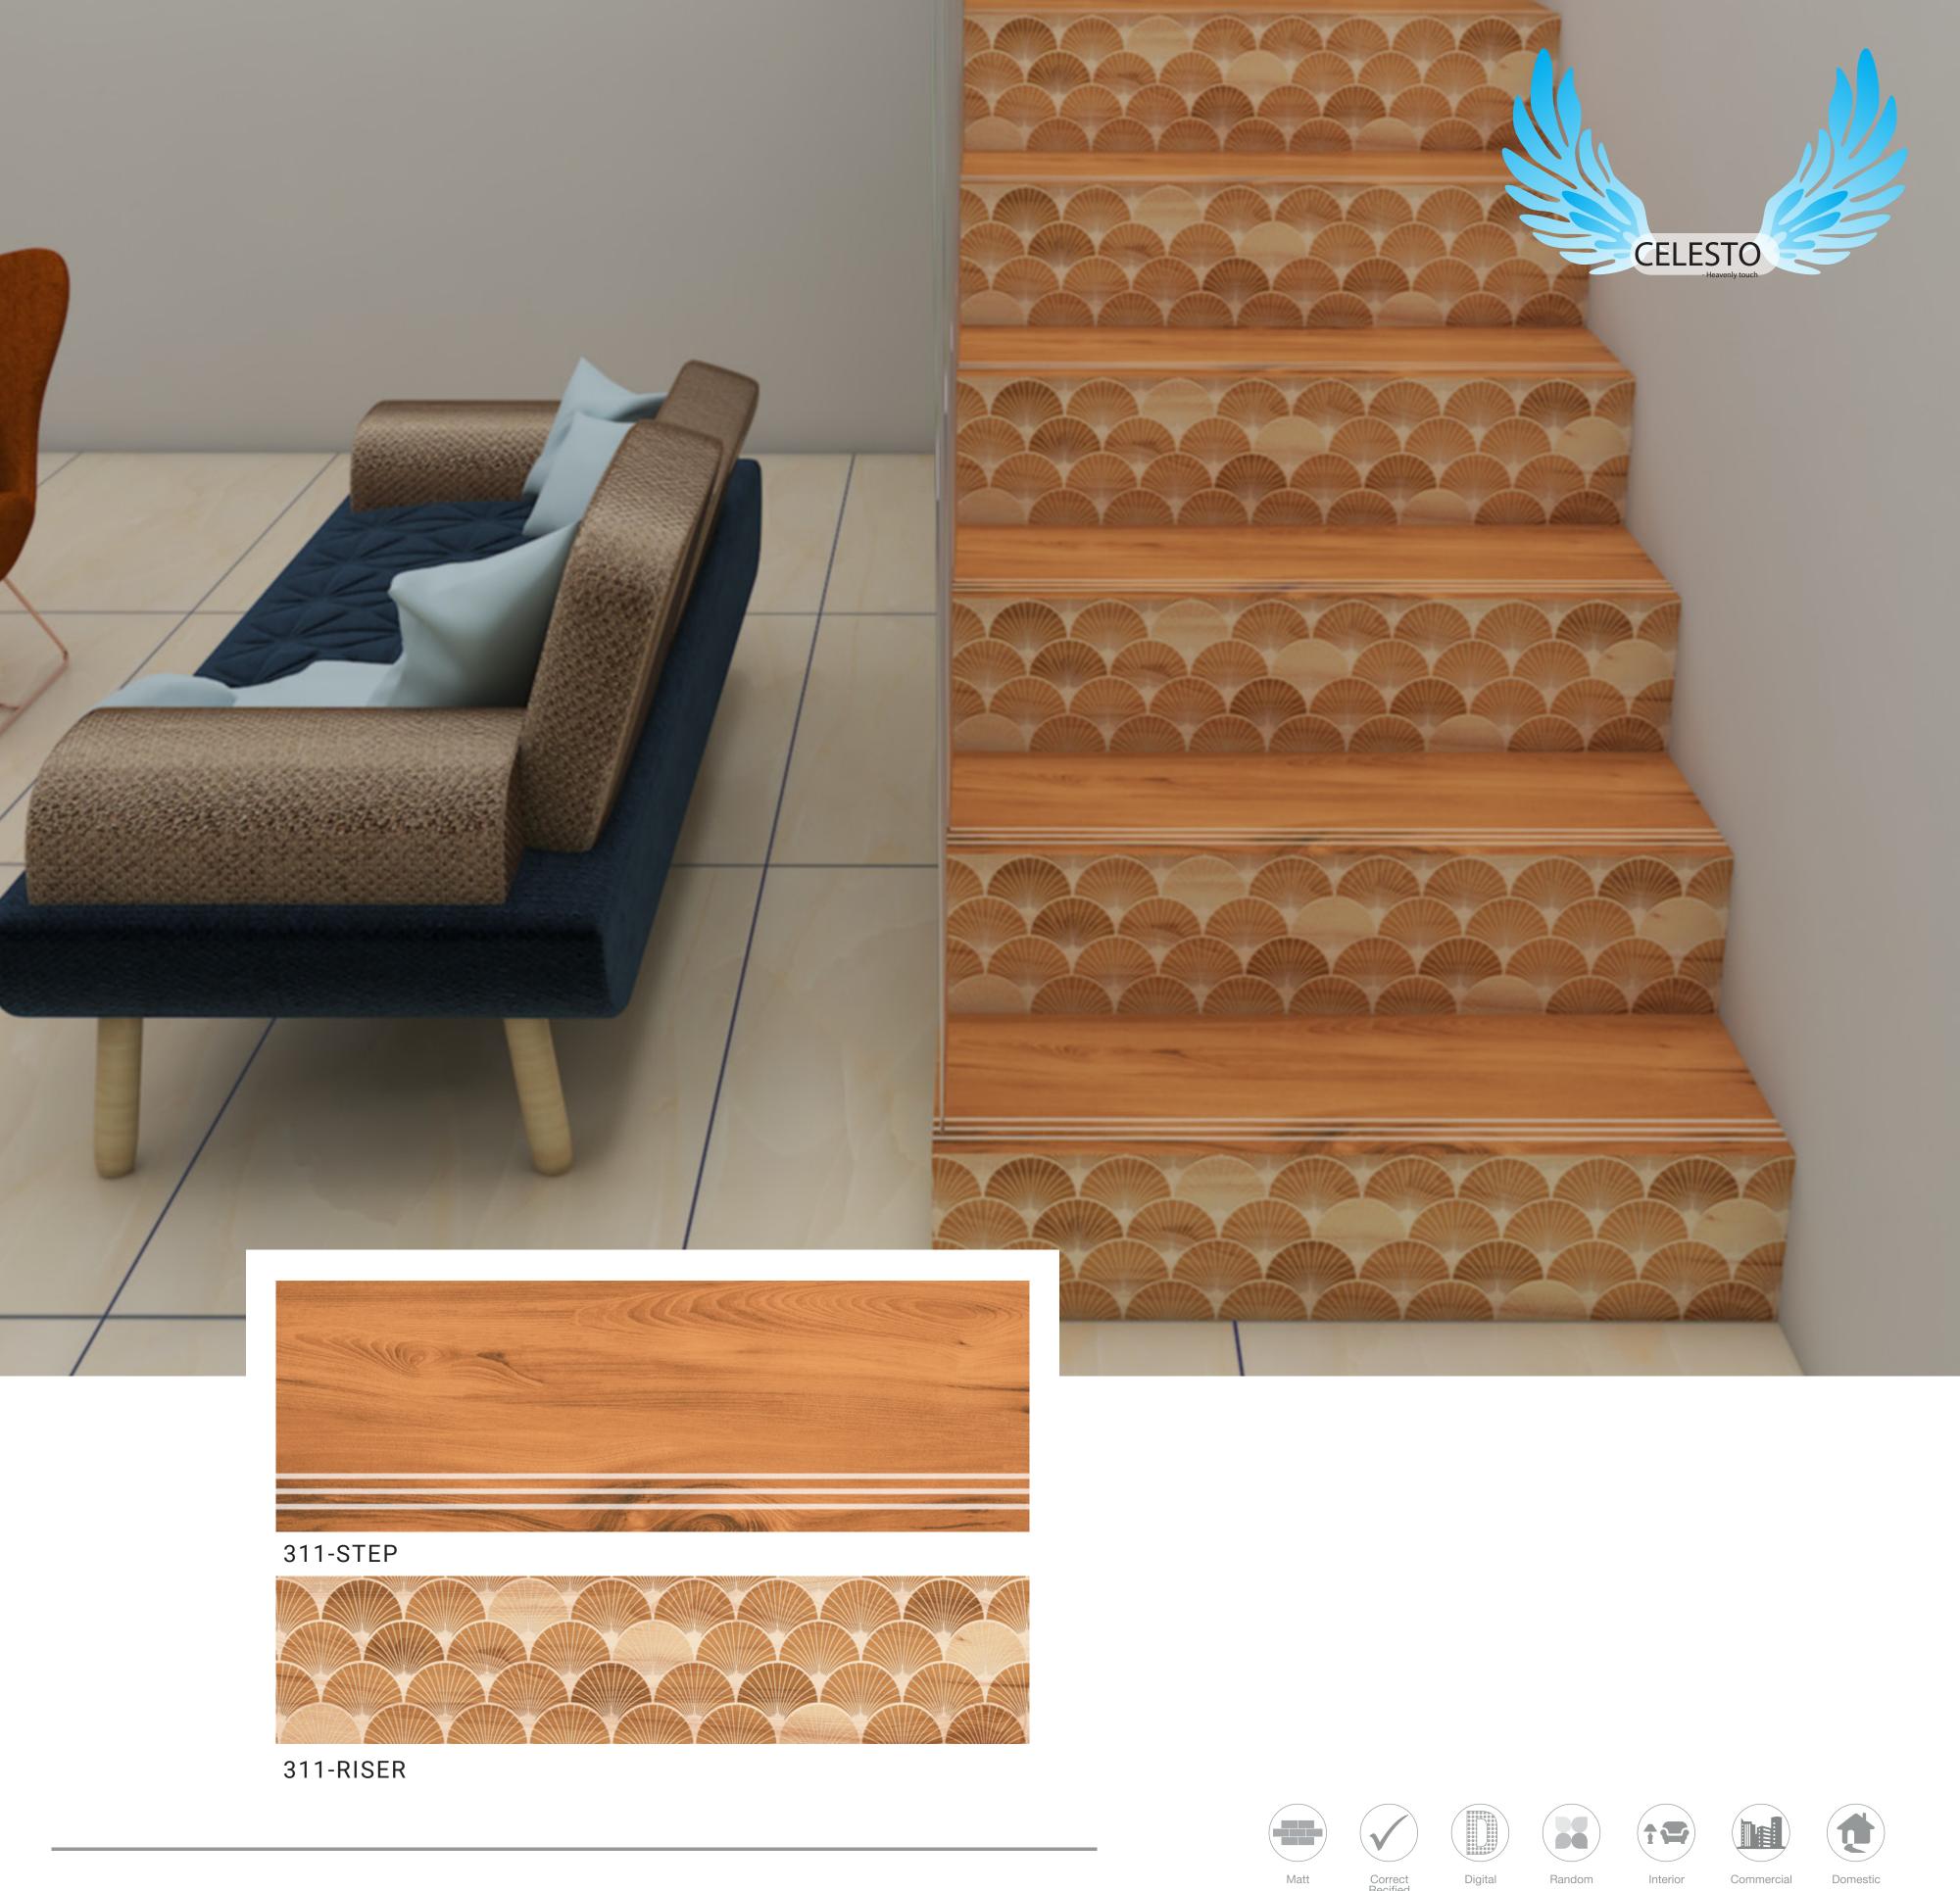

. IN THIS INFLATIONARY ECONOMY OUR STEP-RISERS BRINGS YOU CHEAPER, MORE DURABLE, LIGHTER & MORE ELEGANT SOLUTION FOR STAIRS. UNLIKE MARBLE, STEP-RISERS ARE EASY FOR APPLICATION AND ARE AVAILABLE IN NUMBER OF DESIGNS. THE MATT FINISH OF STEP-RISERS & THE GROOVING AT THE INITIAL OF STEPS MAKES YOUR STAIR TRAVEL ANTI-SKID AND GIVES A DECENT LOOK ALTOGETHER. CELESTO CERAMICA GIVES YOU LOOKS FROM MAHOGANY TO MARBLE IN DIFFERENT STEP-RISERS MANUFACTURED. OUR MISSION IS TO TRAVEL THE LESS-TRAVELLED ROAD OF CERAMIC MANUFACTURING IN ORDER TO BE AMONG THE FEW MANUFACTURERS WHO BRINGS INNOVATION IN COMFORT AND ELEGANCE.















Commercial







302-RISER





















































































309-STEP



309-RISER







































































314-RISER















































Domestic



317-RISER





















































320-RISER

















## **PACKING DETAIL**

| PRODUCT | SIZE       | TILES<br>(per box) | THICKNESS<br>(approx) | WEIGHT per box (approx) |
|---------|------------|--------------------|-----------------------|-------------------------|
| Step    | 1200X300mm | 03 Pic.            | 11 mm                 | 24.5 kg                 |
| Riser   | 1200X200mm | 03 Pic.            | 11 mm                 | 16 kg                   |
| Step    | 900X300mm  | 04 Pic.            | 11 mm                 | 24 kg                   |
| Riser   | 900X200mm  | 04 Pic.            | 11 mm                 | 16 kg                   |

##