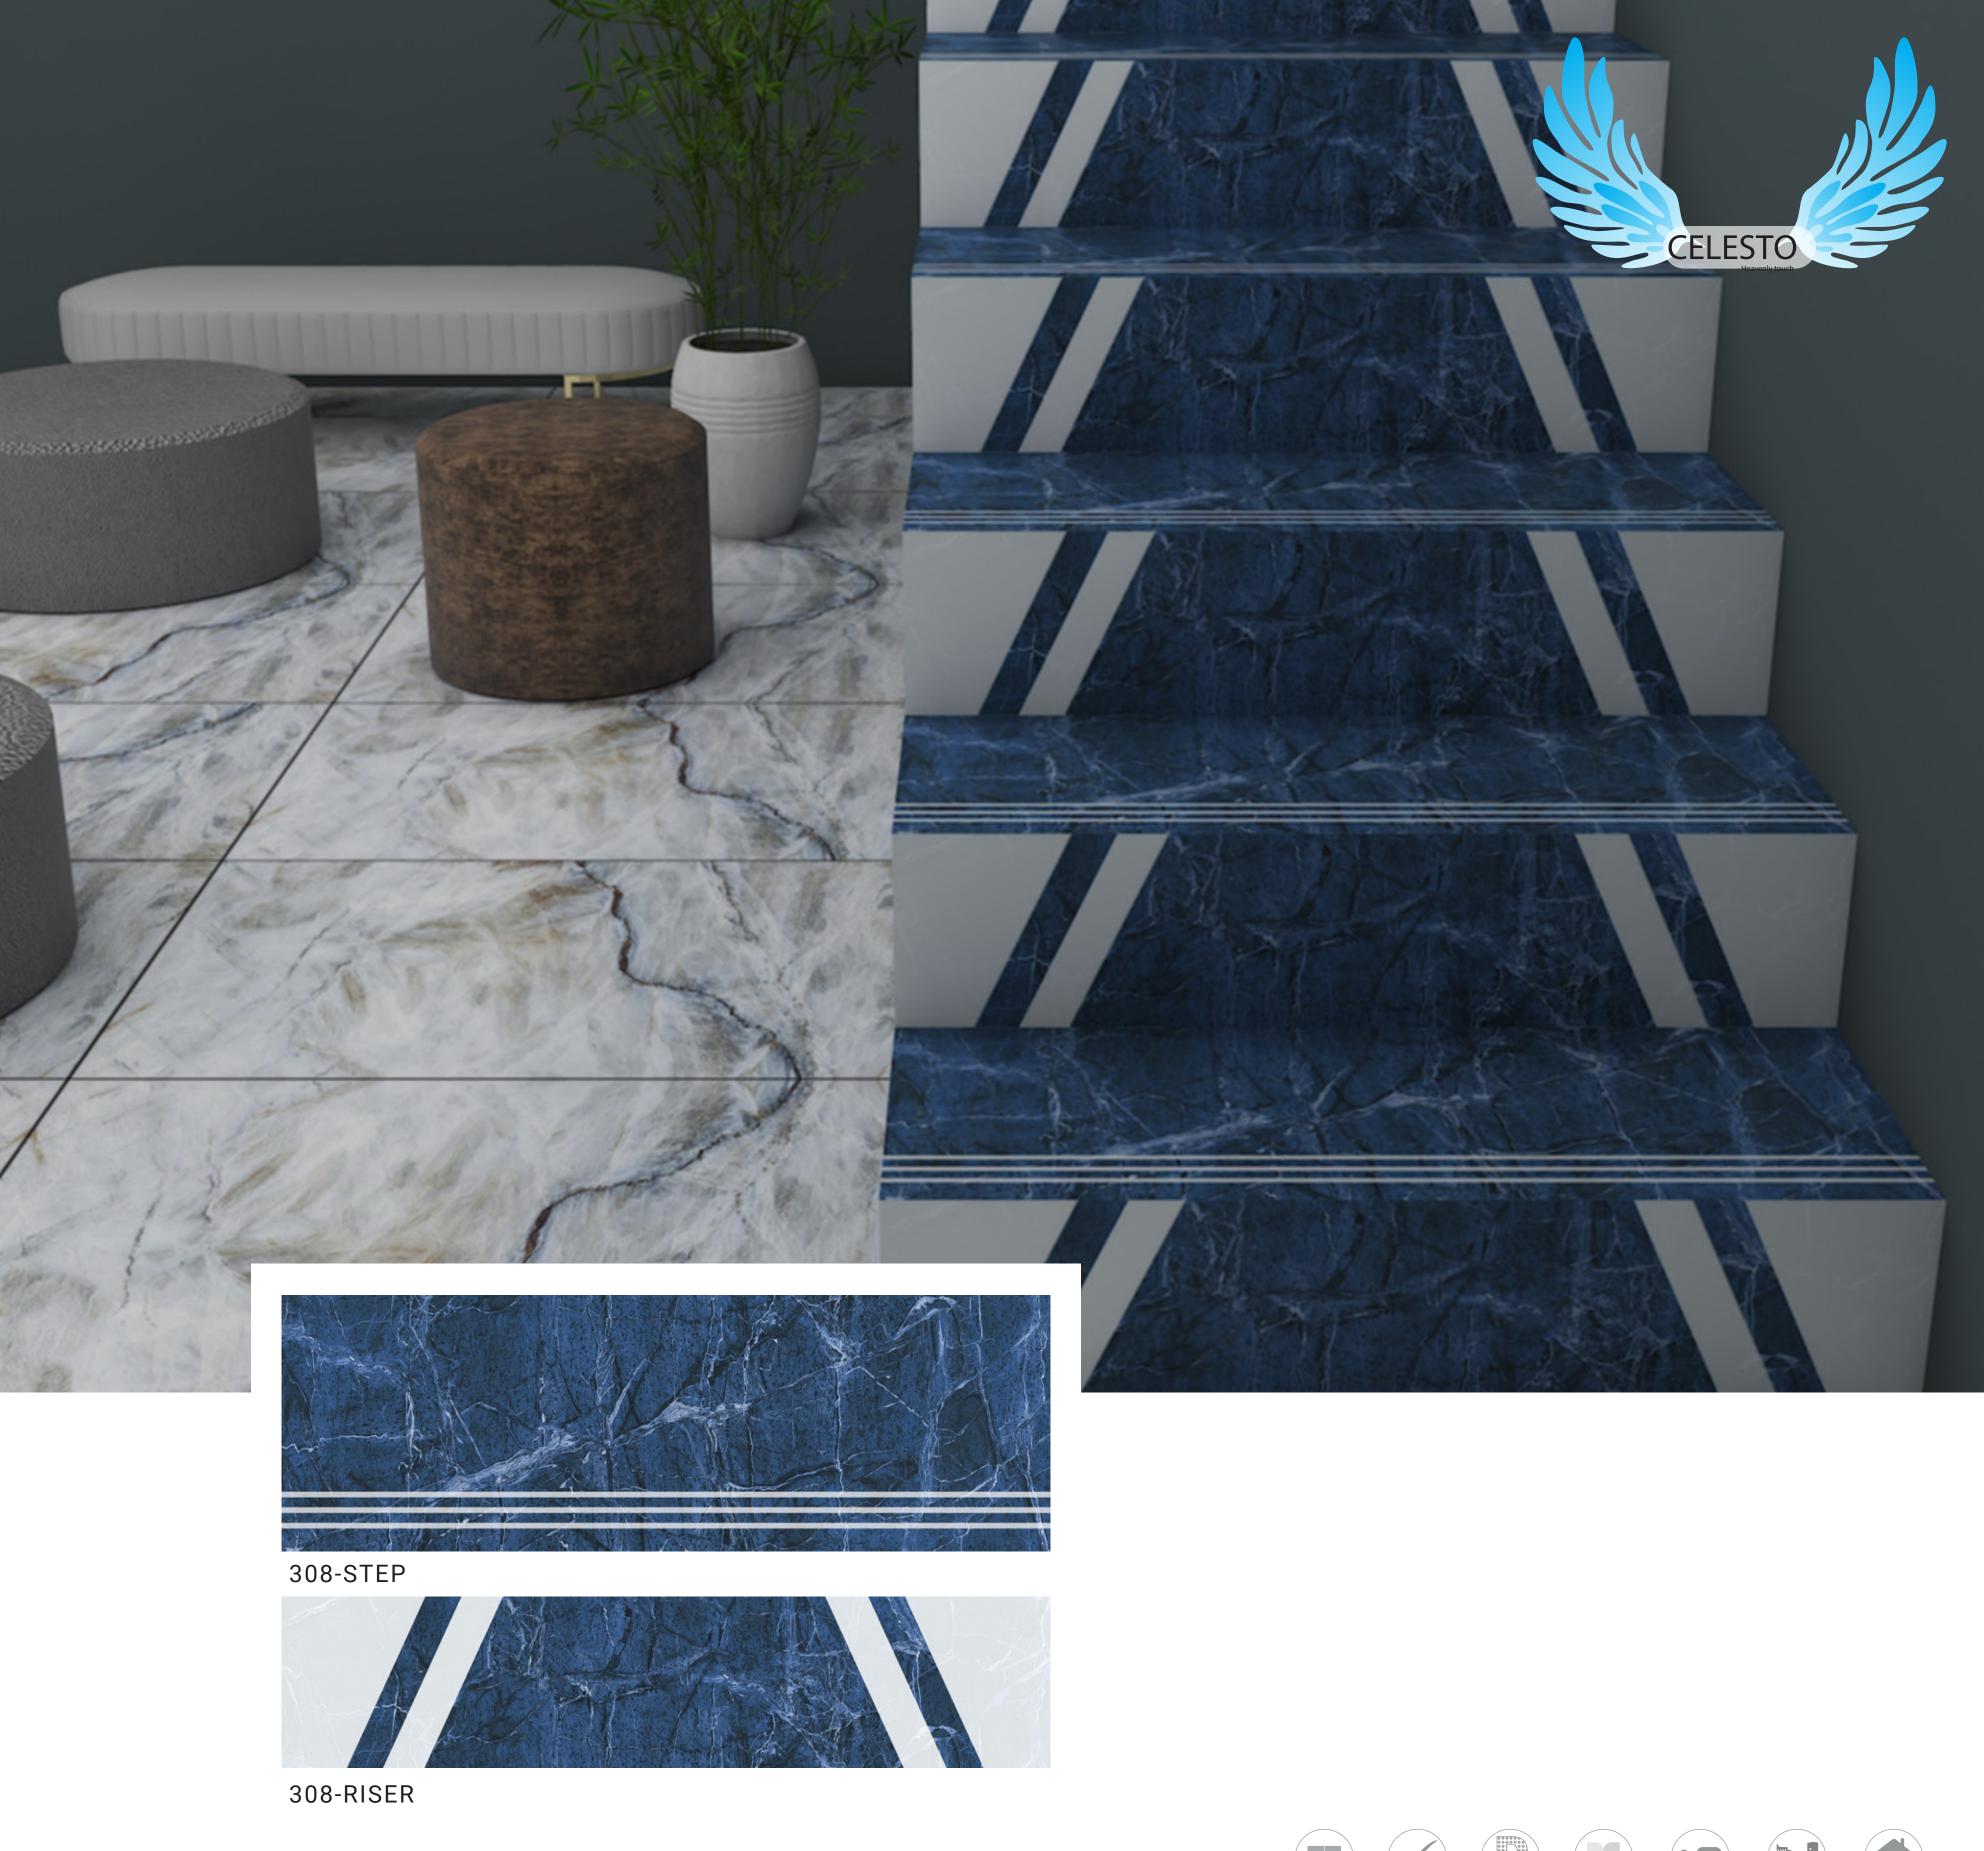

STEP 300X900 | RISER 200X900 -

WWW.CELESTOCERAMICA.COM

## COMPANY PROFILE

CELESTO CERAMICA — A HEAVENLY TOUCH, OFFERS ATTRACTIVE RANGE OF STEP-RISERS, FOR THE STAIRS TO YOUR DREAMS. MAY IT BE OFFICE, HOME, SCHOOL, COMMERCIAL BUILDINGS, ETC. OUR PRODUCT IS ROCKING ON EVERY STEP OF EVERY NEW STRUCTURE CONSTRUCTED. WITH A QUICKLY GROWING CERAMIC MARKET & NUMEROUS FACTORIES GETTING COMMISSIONED EVERY 2-3 MONTHS OFFERING THE SAME TRADITIONAL TILING SYSTEM FOR FLOORS, CELESTO CERAMICA HERE IS PROVIDING A NEW LOOK TO YOUR STAIRCASE THROUGH STEP-RISERS. BY EXTENDING THE CERAMIC MANUFACTURING BRANCH, CELESTO CERAMICA MANUFACTURES VAST RANGE OF STEP-RISERS IN ORDER TO REVOLUTIONIZE THE BEAUTIFICATION PROCESS OF EVERY BUILDING. WE ARE LOCATED IN THE CENTER OF MORBI INDUSTRIAL AREA WHERE THE STATE OF ART OF CERAMIC MANUFACTURING HAS BEEN MASTERED SINCE MANY DECADES. IN THIS INFLATIONARY ECONOMY OUR STEP-RISERS BRINGS YOU CHEAPER, MORE DURABLE, LIGHTER & MORE ELEGANT SOLUTION FOR STAIRS. UNLIKE MARBLE, STEP-RISERS ARE EASY FOR APPLICATION AND ARE AVAILABLE IN NUMBER OF DESIGNS. THE MATT FINISH OF STEP-RISERS & THE GROOVING AT THE INITIAL OF STEPS MAKES YOUR STAIR TRAVEL ANTI-SKID AND GIVES A DECENT LOOK ALTOGETHER. CELESTO CERAMICA GIVES YOU LOOKS FROM MAHOGANY TO MARBLE IN DIFFERENT STEP-RISERS MANUFACTURED. OUR MISSION IS TO TRAVEL THE LESS-TRAVELLED ROAD OF CERAMIC MANUFACTURING IN ORDER TO BE AMONG THE FEW MANUFACTURERS WHO BRINGS INNOVATION IN COMFORT AND ELEGANCE.