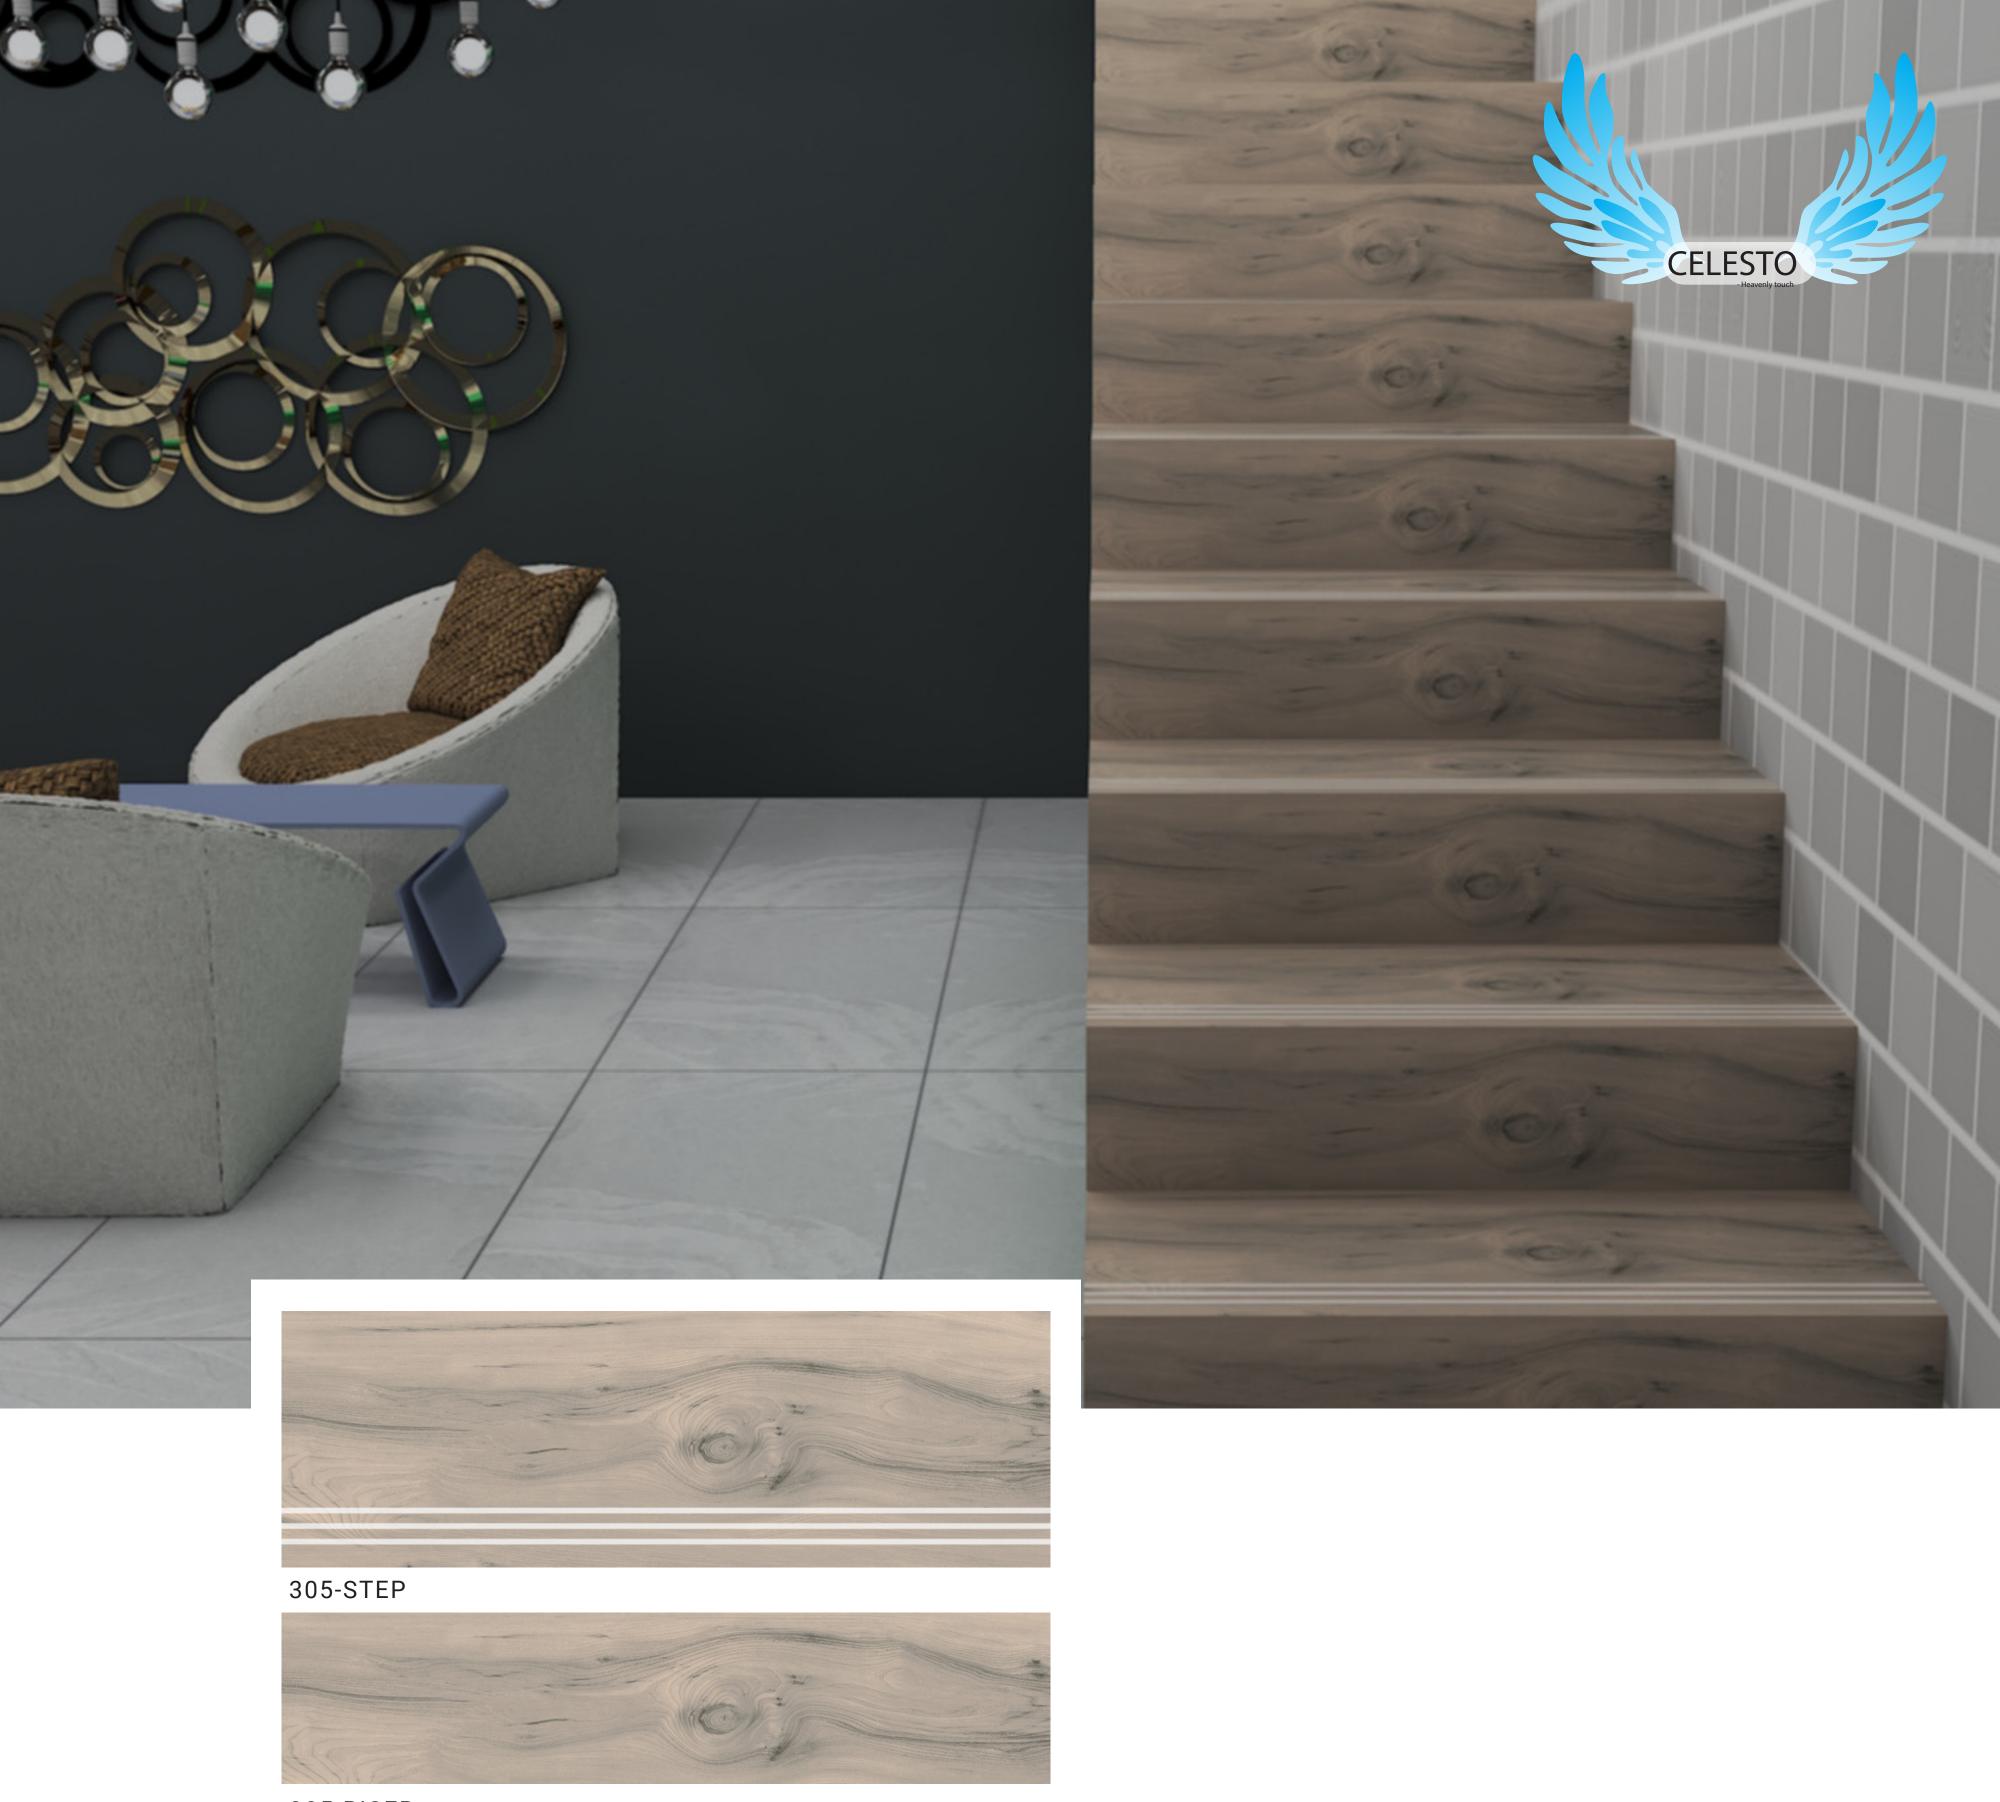

STEP 300X900 | RISER 200X900 -

WWW.CELESTOCERAMICA.COM

## COMPANY PROFILE

CELESTO CERAMICA — A HEAVENLY TOUCH, OFFERS ATTRACTIVE RANGE OF STEP-RISERS, FOR THE STAIRS TO YOUR DREAMS. MAY IT BE OFFICE, HOME, SCHOOL, COMMERCIAL BUILDINGS, ETC. OUR PRODUCT IS ROCKING ON EVERY STEP OF EVERY NEW STRUCTURE CONSTRUCTED. WITH A QUICKLY GROWING CERAMIC MARKET & NUMEROUS FACTORIES GETTING COMMISSIONED EVERY 2-3 MONTHS OFFERING THE SAME TRADITIONAL TILING SYSTEM FOR FLOORS, CELESTO CERAMICA HERE IS PROVIDING A NEW LOOK TO YOUR STAIRCASE THROUGH STEP-RISERS. BY EXTENDING THE CERAMIC MANUFACTURING BRANCH, CELESTO CERAMICA MANUFACTURES VAST RANGE OF STEP-RISERS IN ORDER TO REVOLUTIONIZE THE BEAUTIFICATION PROCESS OF EVERY BUILDING. WE ARE LOCATED IN THE CENTER OF MORBI INDUSTRIAL AREA WHERE THE STATE OF ART OF CERAMIC MANUFACTURING HAS BEEN MASTERED SINCE MANY DECADES. IN THIS INFLATIONARY ECONOMY OUR STEP-RISERS BRINGS YOU CHEAPER, MORE DURABLE, LIGHTER & MORE ELEGANT SOLUTION FOR STAIRS. UNLIKE MARBLE, STEP-RISERS ARE EASY FOR APPLICATION AND ARE AVAILABLE IN NUMBER OF DESIGNS. THE MATT FINISH OF STEP-RISERS & THE GROOVING AT THE INITIAL OF STEPS MAKES YOUR STAIR TRAVEL ANTI-SKID AND GIVES A DECENT LOOK ALTOGETHER. CELESTO CERAMICA GIVES YOU LOOKS FROM MAHOGANY TO MARBLE IN DIFFERENT STEP-RISERS MANUFACTURED. OUR MISSION IS TO TRAVEL THE LESS-TRAVELLED ROAD OF CERAMIC MANUFACTURING IN ORDER TO BE AMONG THE FEW MANUFACTURERS WHO BRINGS INNOVATION IN COMFORT AND ELEGANCE.