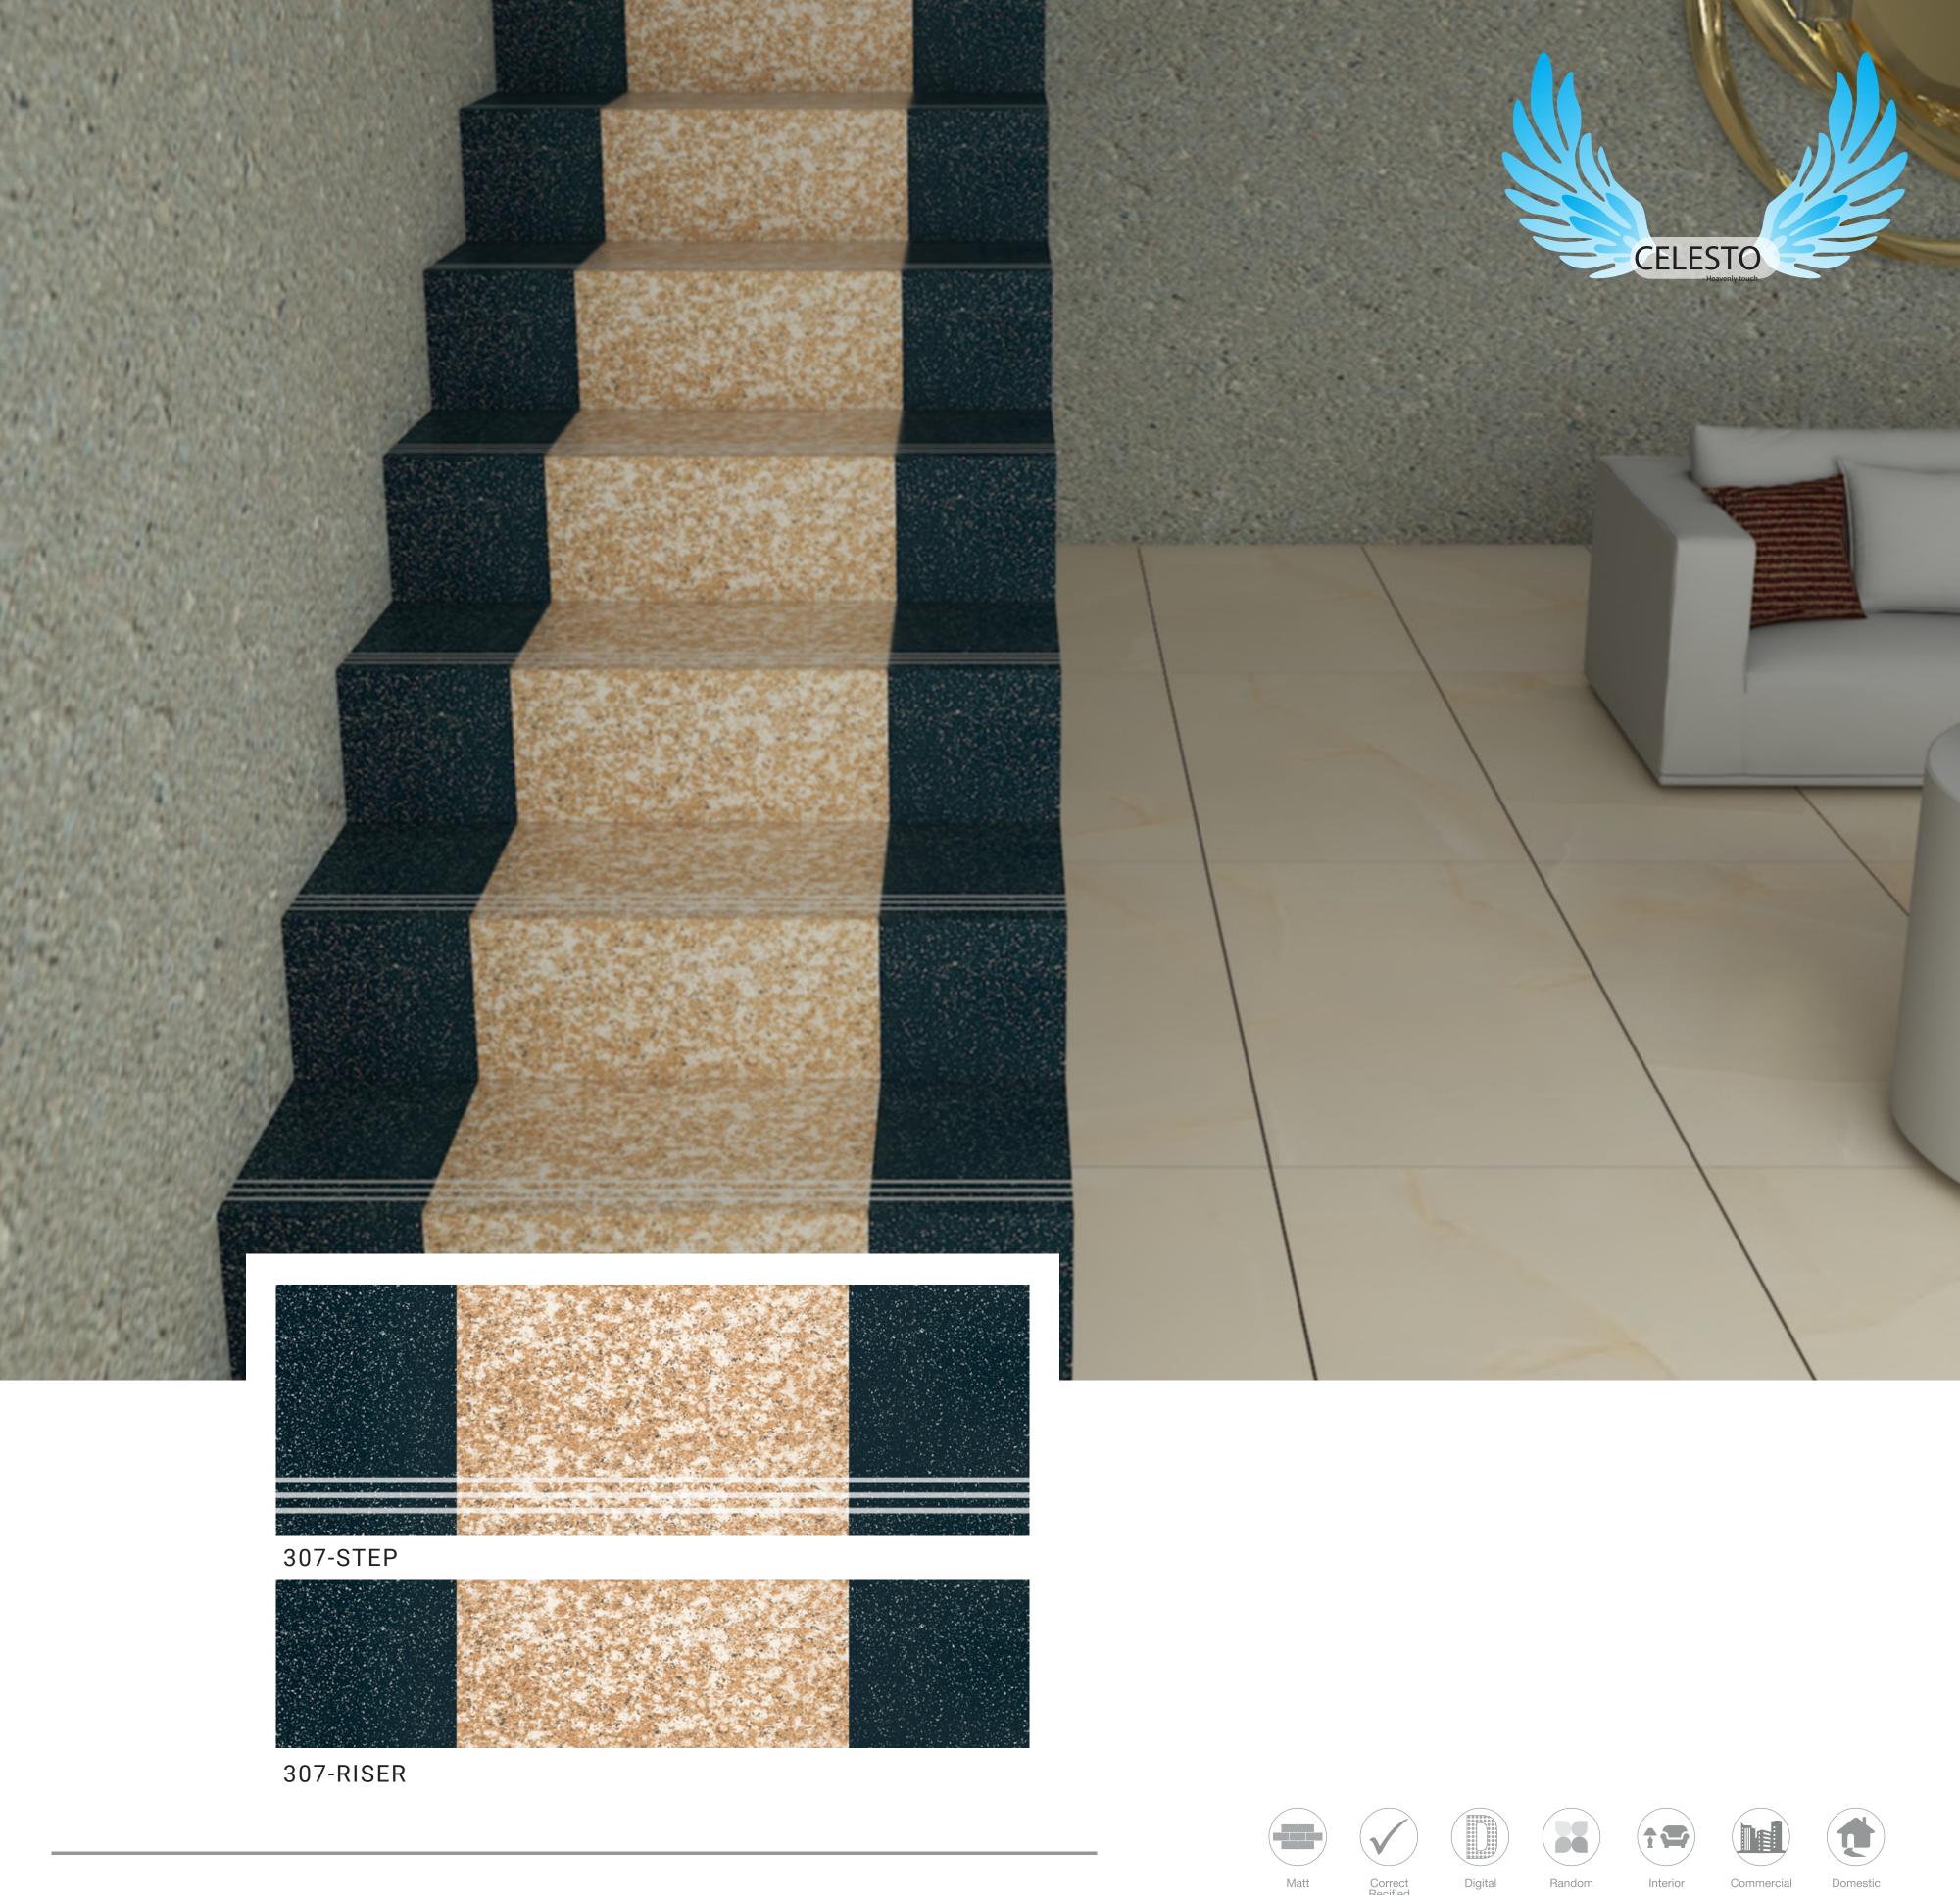

STEP 300X900 | RISER 200X900 -

WWW.CELESTOCERAMICA.COM

## COMPANY PROFILE

CELESTO CERAMICA — A HEAVENLY TOUCH, OFFERS ATTRACTIVE RANGE OF STEP-RISERS, FOR THE STAIRS TO YOUR DREAMS. MAY IT BE OFFICE, HOME, SCHOOL, COMMERCIAL BUILDINGS, ETC. OUR PRODUCT IS ROCKING ON EVERY STEP OF EVERY NEW STRUCTURE CONSTRUCTED. WITH A QUICKLY GROWING CERAMIC MARKET & NUMEROUS FACTORIES GETTING COMMISSIONED EVERY 2-3 MONTHS OFFERING THE SAME TRADITIONAL TILING SYSTEM FOR FLOORS, CELESTO CERAMICA HERE IS PROVIDING A NEW LOOK TO YOUR STAIRCASE THROUGH STEP-RISERS. BY EXTENDING THE CERAMIC MANUFACTURING BRANCH, CELESTO CERAMICA MANUFACTURES VAST RANGE OF STEP-RISERS IN ORDER TO REVOLUTIONIZE THE BEAUTIFICATION PROCESS OF EVERY BUILDING. WE ARE LOCATED IN THE CENTER OF MORBI INDUSTRIAL AREA WHERE THE STATE OF ART OF CERAMIC MANUFACTURING HAS BEEN MASTERED SINCE MANY DECADES. IN THIS INFLATIONARY ECONOMY OUR STEP-RISERS BRINGS YOU CHEAPER, MORE DURABLE, LIGHTER & MORE ELEGANT SOLUTION FOR STAIRS. UNLIKE MARBLE, STEP-RISERS ARE EASY FOR APPLICATION AND ARE AVAILABLE IN NUMBER OF DESIGNS. THE MATT FINISH OF STEP-RISERS & THE GROOVING AT THE INITIAL OF STEPS MAKES YOUR STAIR TRAVEL ANTI-SKID AND GIVES A DECENT LOOK ALTOGETHER. CELESTO CERAMICA GIVES YOU LOOKS FROM MAHOGANY TO MARBLE IN DIFFERENT STEP-RISERS MANUFACTURED. OUR MISSION IS TO TRAVEL THE LESS-TRAVELLED ROAD OF CERAMIC MANUFACTURING IN ORDER TO BE AMONG THE FEW MANUFACTURERS WHO BRINGS INNOVATION IN COMFORT AND ELEGANCE.