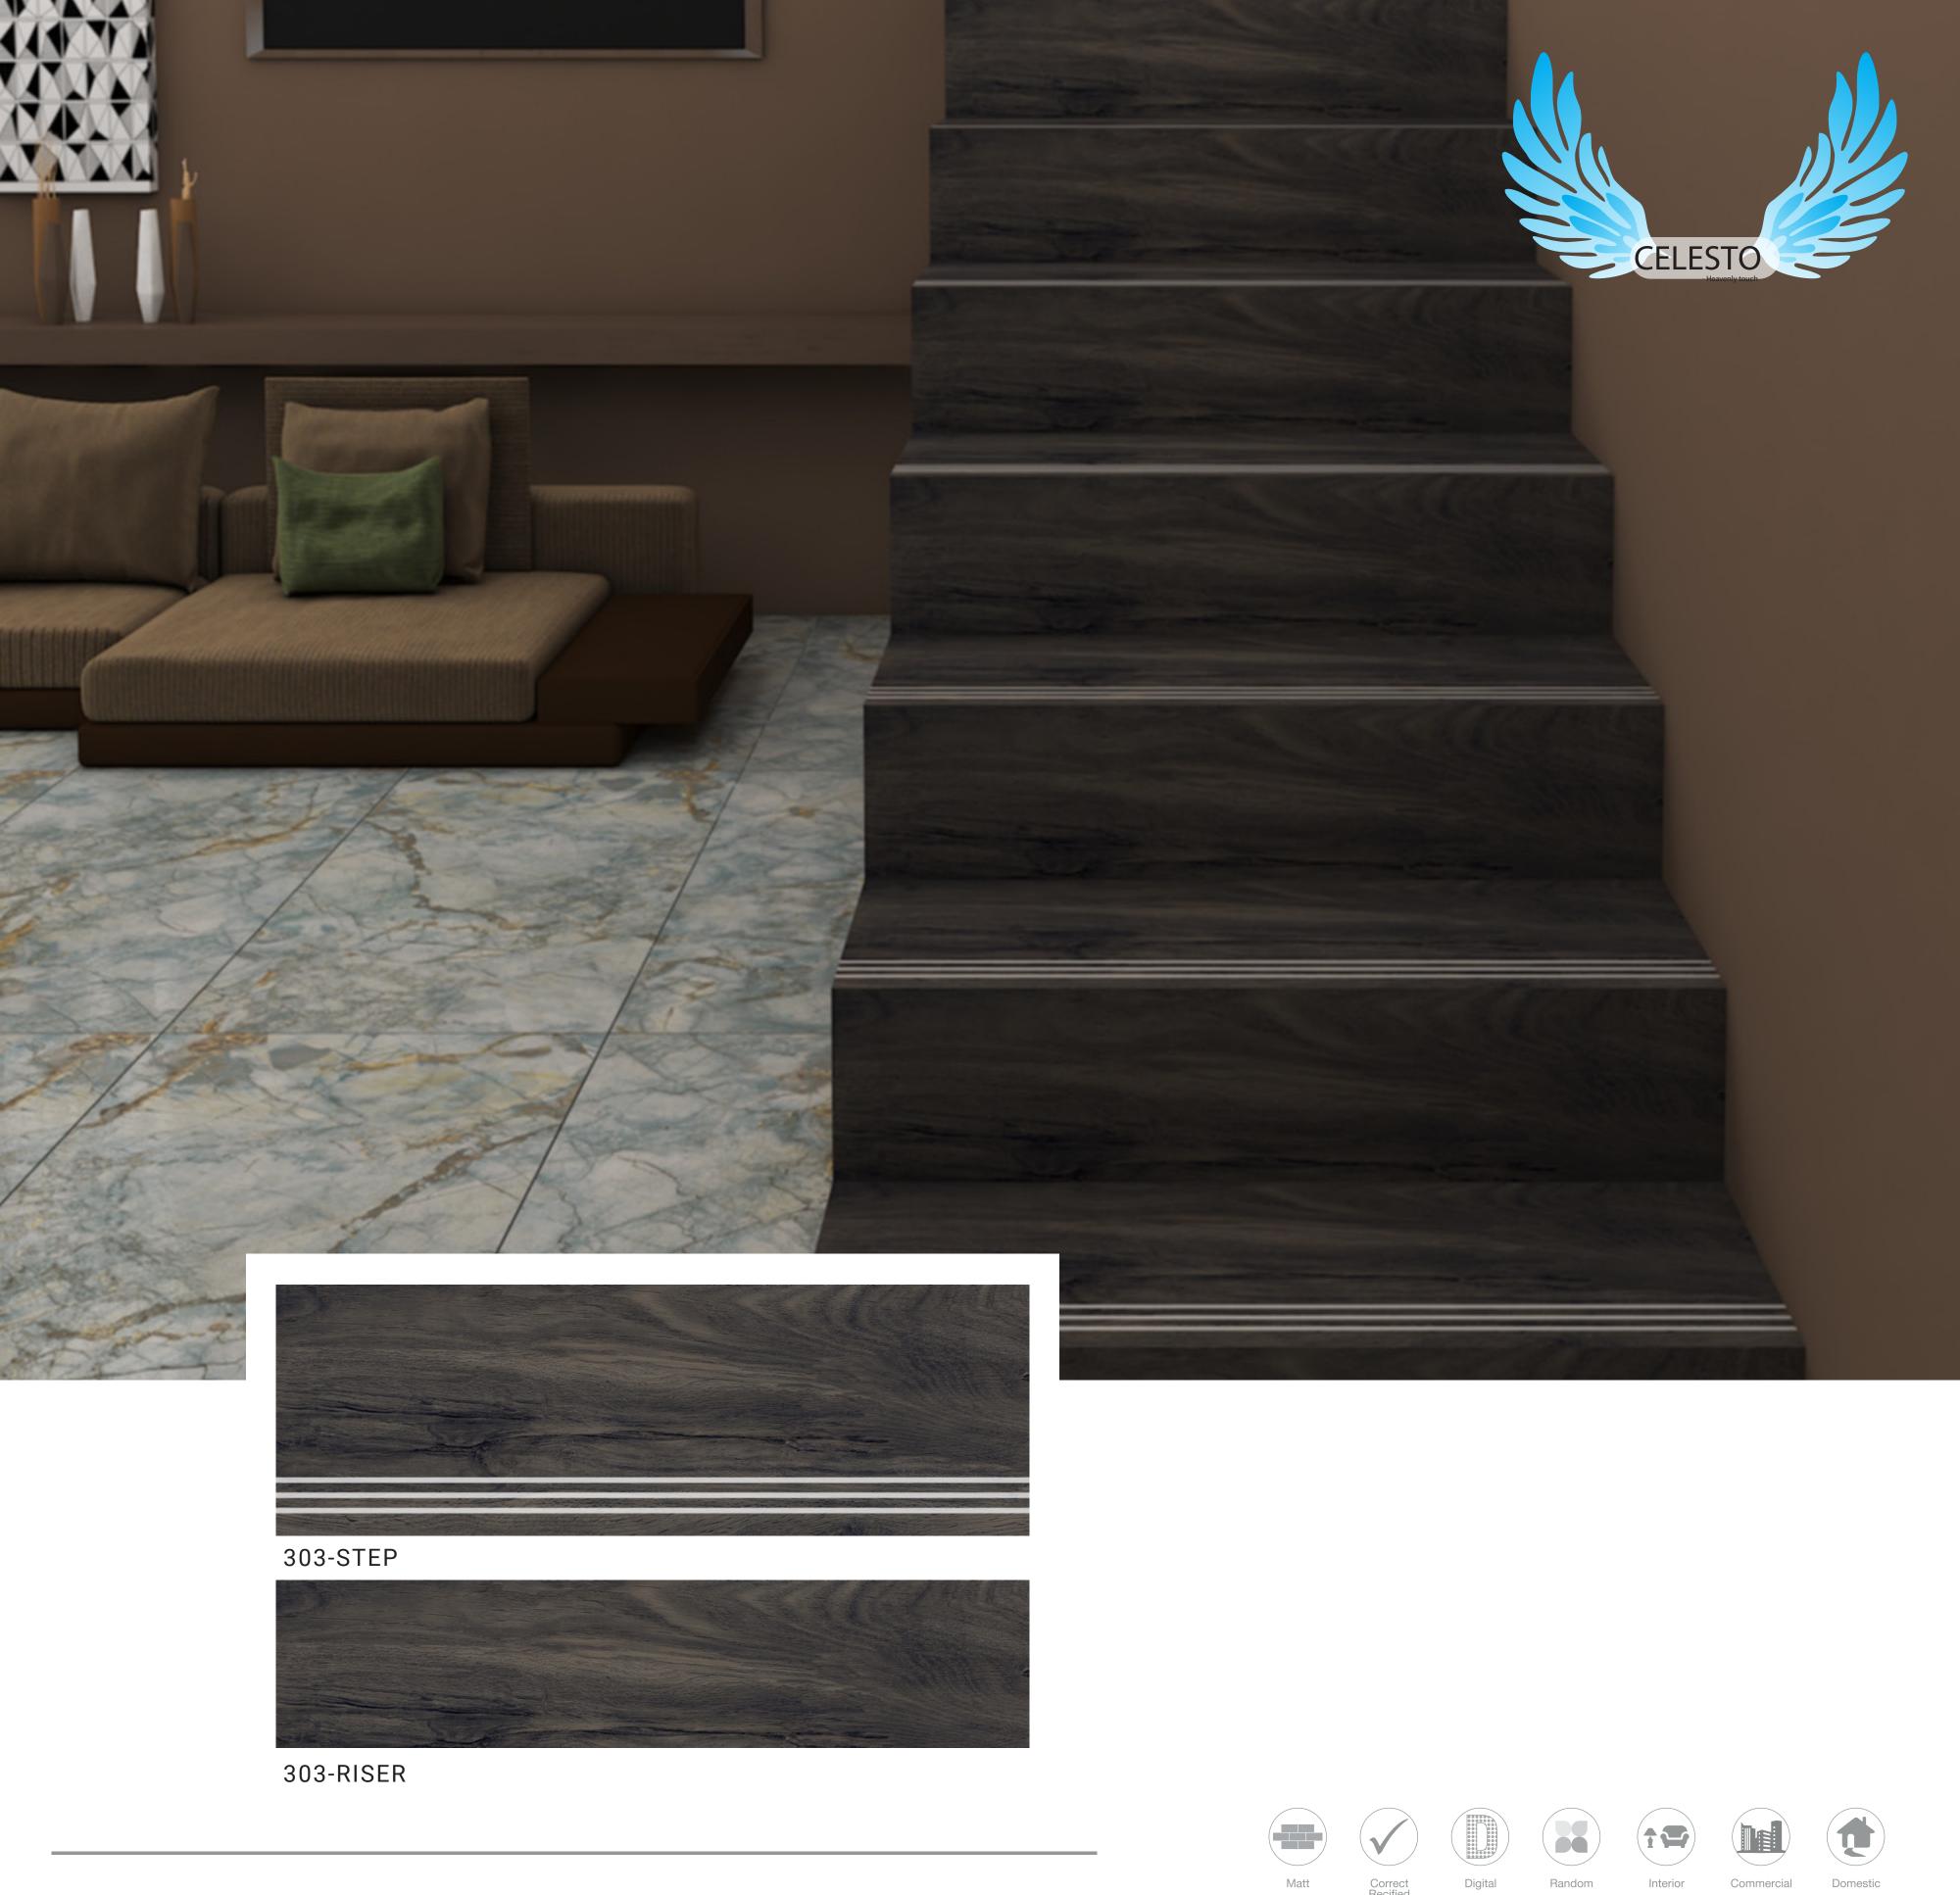

## COMPANY PROFILE

CELESTO CERAMICA — A HEAVENLY TOUCH, OFFERS ATTRACTIVE RANGE OF STEP-RISERS, FOR THE STAIRS TO YOUR DREAMS. MAY IT BE OFFICE, HOME, SCHOOL, COMMERCIAL BUILDINGS, ETC. OUR PRODUCT IS ROCKING ON EVERY STEP OF EVERY NEW STRUCTURE CONSTRUCTED. WITH A QUICKLY GROWING CERAMIC MARKET & NUMEROUS FACTORIES GETTING COMMISSIONED EVERY 2-3 MONTHS OFFERING THE SAME TRADITIONAL TILING SYSTEM FOR FLOORS, CELESTO CERAMICA HERE IS PROVIDING A NEW LOOK TO YOUR STAIRCASE THROUGH STEP-RISERS. BY EXTENDING THE CERAMIC MANUFACTURING BRANCH, CELESTO CERAMICA MANUFACTURES VAST RANGE OF STEP-RISERS IN ORDER TO REVOLUTIONIZE THE BEAUTIFICATION PROCESS OF EVERY BUILDING. WE ARE LOCATED IN THE CENTER OF MORBI INDUSTRIAL AREA WHERE THE STATE OF ART OF CERAMIC MANUFACTURING HAS BEEN MASTERED SINCE MANY DECADES. IN THIS INFLATIONARY ECONOMY OUR STEP-RISERS BRINGS YOU CHEAPER, MORE DURABLE, LIGHTER & MORE ELEGANT SOLUTION FOR STAIRS. UNLIKE MARBLE, STEP-RISERS ARE EASY FOR APPLICATION AND ARE AVAILABLE IN NUMBER OF DESIGNS. THE MATT FINISH OF STEP-RISERS & THE GROOVING AT THE INITIAL OF STEPS MAKES YOUR STAIR TRAVEL ANTI-SKID AND GIVES A DECENT LOOK ALTOGETHER. CELESTO CERAMICA GIVES YOU LOOKS FROM MAHOGANY TO MARBLE IN DIFFERENT STEP-RISERS MANUFACTURED. OUR MISSION IS TO TRAVEL THE LESS-TRAVELLED ROAD OF CERAMIC MANUFACTURING IN ORDER TO BE AMONG THE FEW MANUFACTURERS WHO BRINGS INNOVATION IN COMFORT AND ELEGANCE.