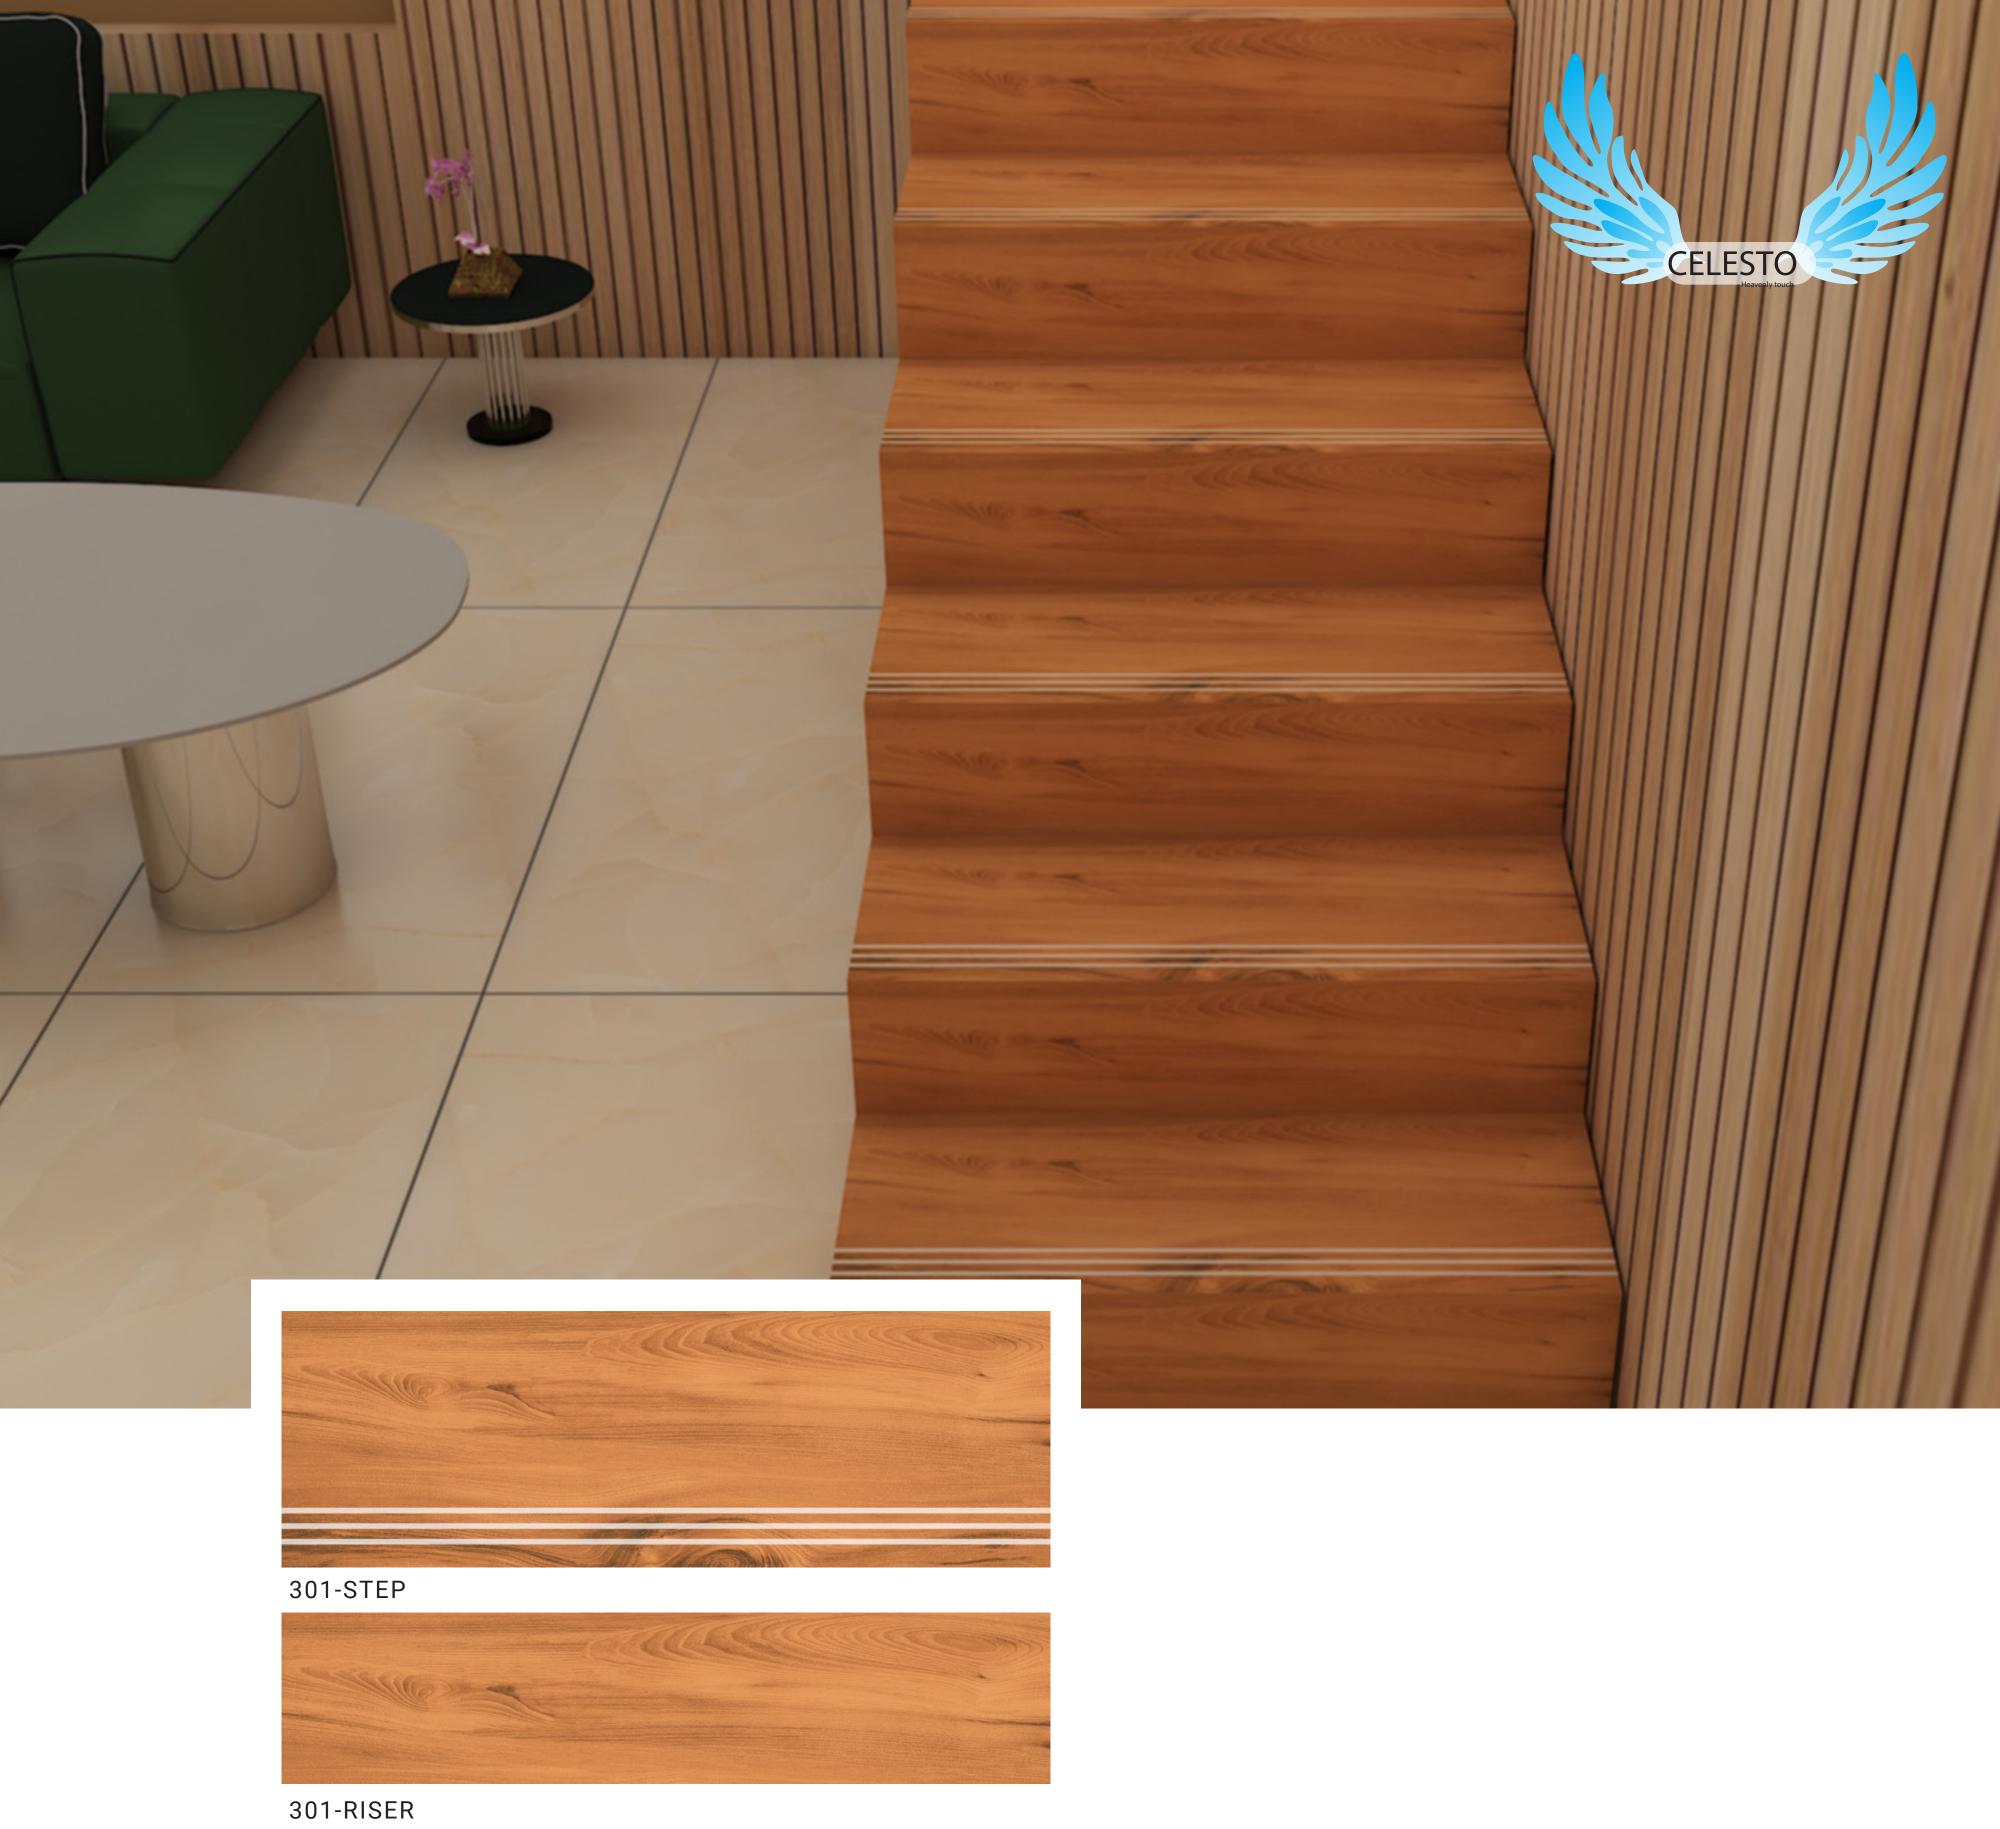

STEP 300X900 | RISER 200X900 -

WWW.CELESTOCERAMICA.COM

## COMPANY PROFILE

CELESTO CERAMICA — A HEAVENLY TOUCH, OFFERS ATTRACTIVE RANGE OF STEP-RISERS, FOR THE STAIRS TO YOUR DREAMS. MAY IT BE OFFICE, HOME, SCHOOL, COMMERCIAL BUILDINGS, ETC. OUR PRODUCT IS ROCKING ON EVERY STEP OF EVERY NEW STRUCTURE CONSTRUCTED. WITH A QUICKLY GROWING CERAMIC MARKET & NUMEROUS FACTORIES GETTING COMMISSIONED EVERY 2-3 MONTHS OFFERING THE SAME TRADITIONAL TILING SYSTEM FOR FLOORS, CELESTO CERAMICA HERE IS PROVIDING A NEW LOOK TO YOUR STAIRCASE THROUGH STEP-RISERS. BY EXTENDING THE CERAMIC MANUFACTURING BRANCH, CELESTO CERAMICA MANUFACTURES VAST RANGE OF STEP-RISERS IN ORDER TO REVOLUTIONIZE THE BEAUTIFICATION PROCESS OF EVERY BUILDING. WE ARE LOCATED IN THE CENTER OF MORBI INDUSTRIAL AREA WHERE THE STATE OF ART OF CERAMIC MANUFACTURING HAS BEEN MASTERED SINCE MANY DECADES. IN THIS INFLATIONARY ECONOMY OUR STEP-RISERS BRINGS YOU CHEAPER, MORE DURABLE, LIGHTER & MORE ELEGANT SOLUTION FOR STAIRS. UNLIKE MARBLE, STEP-RISERS ARE EASY FOR APPLICATION AND ARE AVAILABLE IN NUMBER OF DESIGNS. THE MATT FINISH OF STEP-RISERS & THE GROOVING AT THE INITIAL OF STEPS MAKES YOUR STAIR TRAVEL ANTI-SKID AND GIVES A DECENT LOOK ALTOGETHER. CELESTO CERAMICA GIVES YOU LOOKS FROM MAHOGANY TO MARBLE IN DIFFERENT STEP-RISERS MANUFACTURED. OUR MISSION IS TO TRAVEL THE LESS-TRAVELLED ROAD OF CERAMIC MANUFACTURING IN ORDER TO BE AMONG THE FEW MANUFACTURERS WHO BRINGS INNOVATION IN COMFORT AND ELEGANCE.