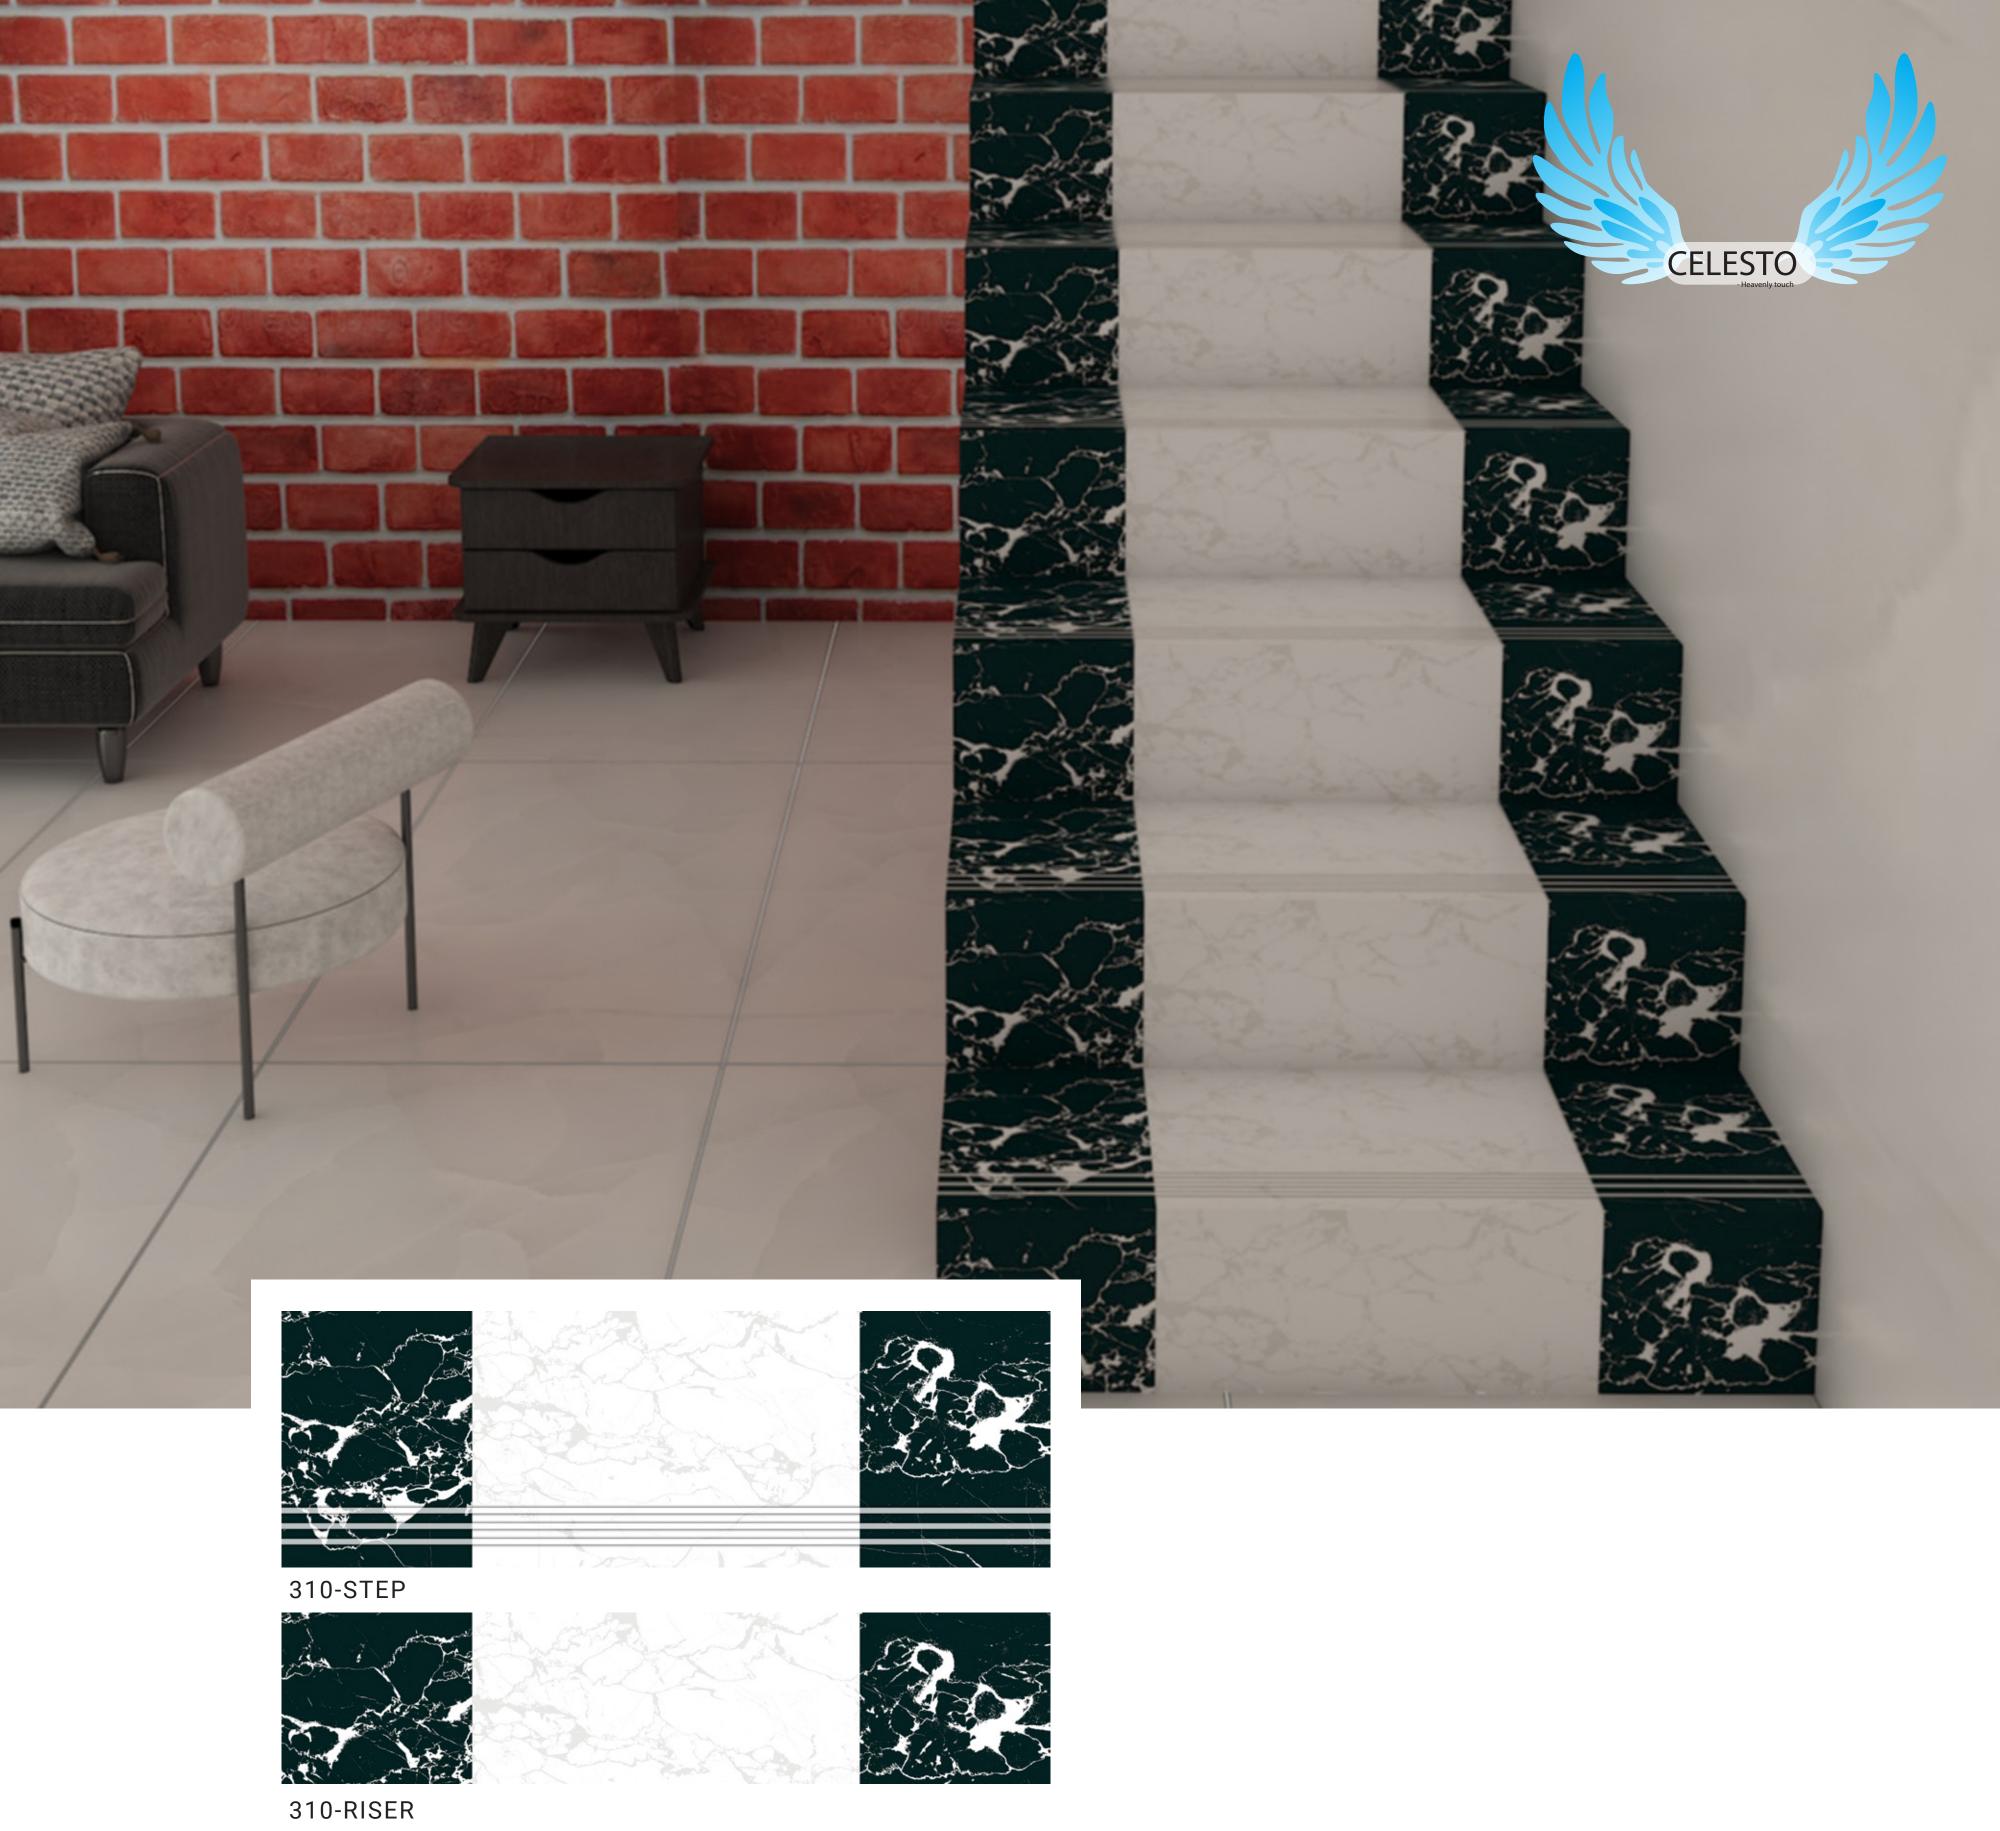

SINCE MANY DECADES. IN THIS INFLATIONARY ECONOMY OUR STEP-RISERS BRINGS YOU CHEAPER, MORE DURABLE, LIGHTER & MORE ELEGANT SOLUTION FOR STAIRS. UNLIKE MARBLE, STEP-RISERS ARE EASY FOR APPLICATION AND ARE AVAILABLE IN NUMBER OF DESIGNS. THE MATT FINISH OF STEP-RISERS & THE GROOVING AT THE INITIAL OF STEPS MAKES YOUR STAIR TRAVEL ANTI-SKID AND GIVES A DECENT LOOK ALTOGETHER. CELESTO CERAMICA GIVES YOU LOOKS FROM MAHOGANY TO MARBLE IN DIFFERENT STEP-RISERS MANUFACTURED. OUR MISSION IS TO TRAVEL THE LESS-TRAVELLED ROAD OF CERAMIC MANUFACTURING IN ORDER TO BE AMONG THE FEW MANUFACTURERS WHO BRINGS INNOVATION IN COMFORT AND ELEGANCE.















Commercial







302-RISER





















































































309-STEP



309-RISER







































































314-RISER















































Domestic



317-RISER





















































320-RISER

















## **PACKING DETAIL**

| PRODUCT | SIZE       | TILES<br>(per box) | THICKNESS<br>(approx) | WEIGHT per box (approx) |
|---------|------------|--------------------|-----------------------|-------------------------|
| Step    | 1200X300mm | 03 Pic.            | 11 mm                 | 24.5 kg                 |
| Riser   | 1200X200mm | 03 Pic.            | 11 mm                 | 16 kg                   |
| Step    | 900X300mm  | 04 Pic.            | 11 mm                 | 24 kg                   |
| Riser   | 900X200mm  | 04 Pic.            | 11 mm                 | 16 kg