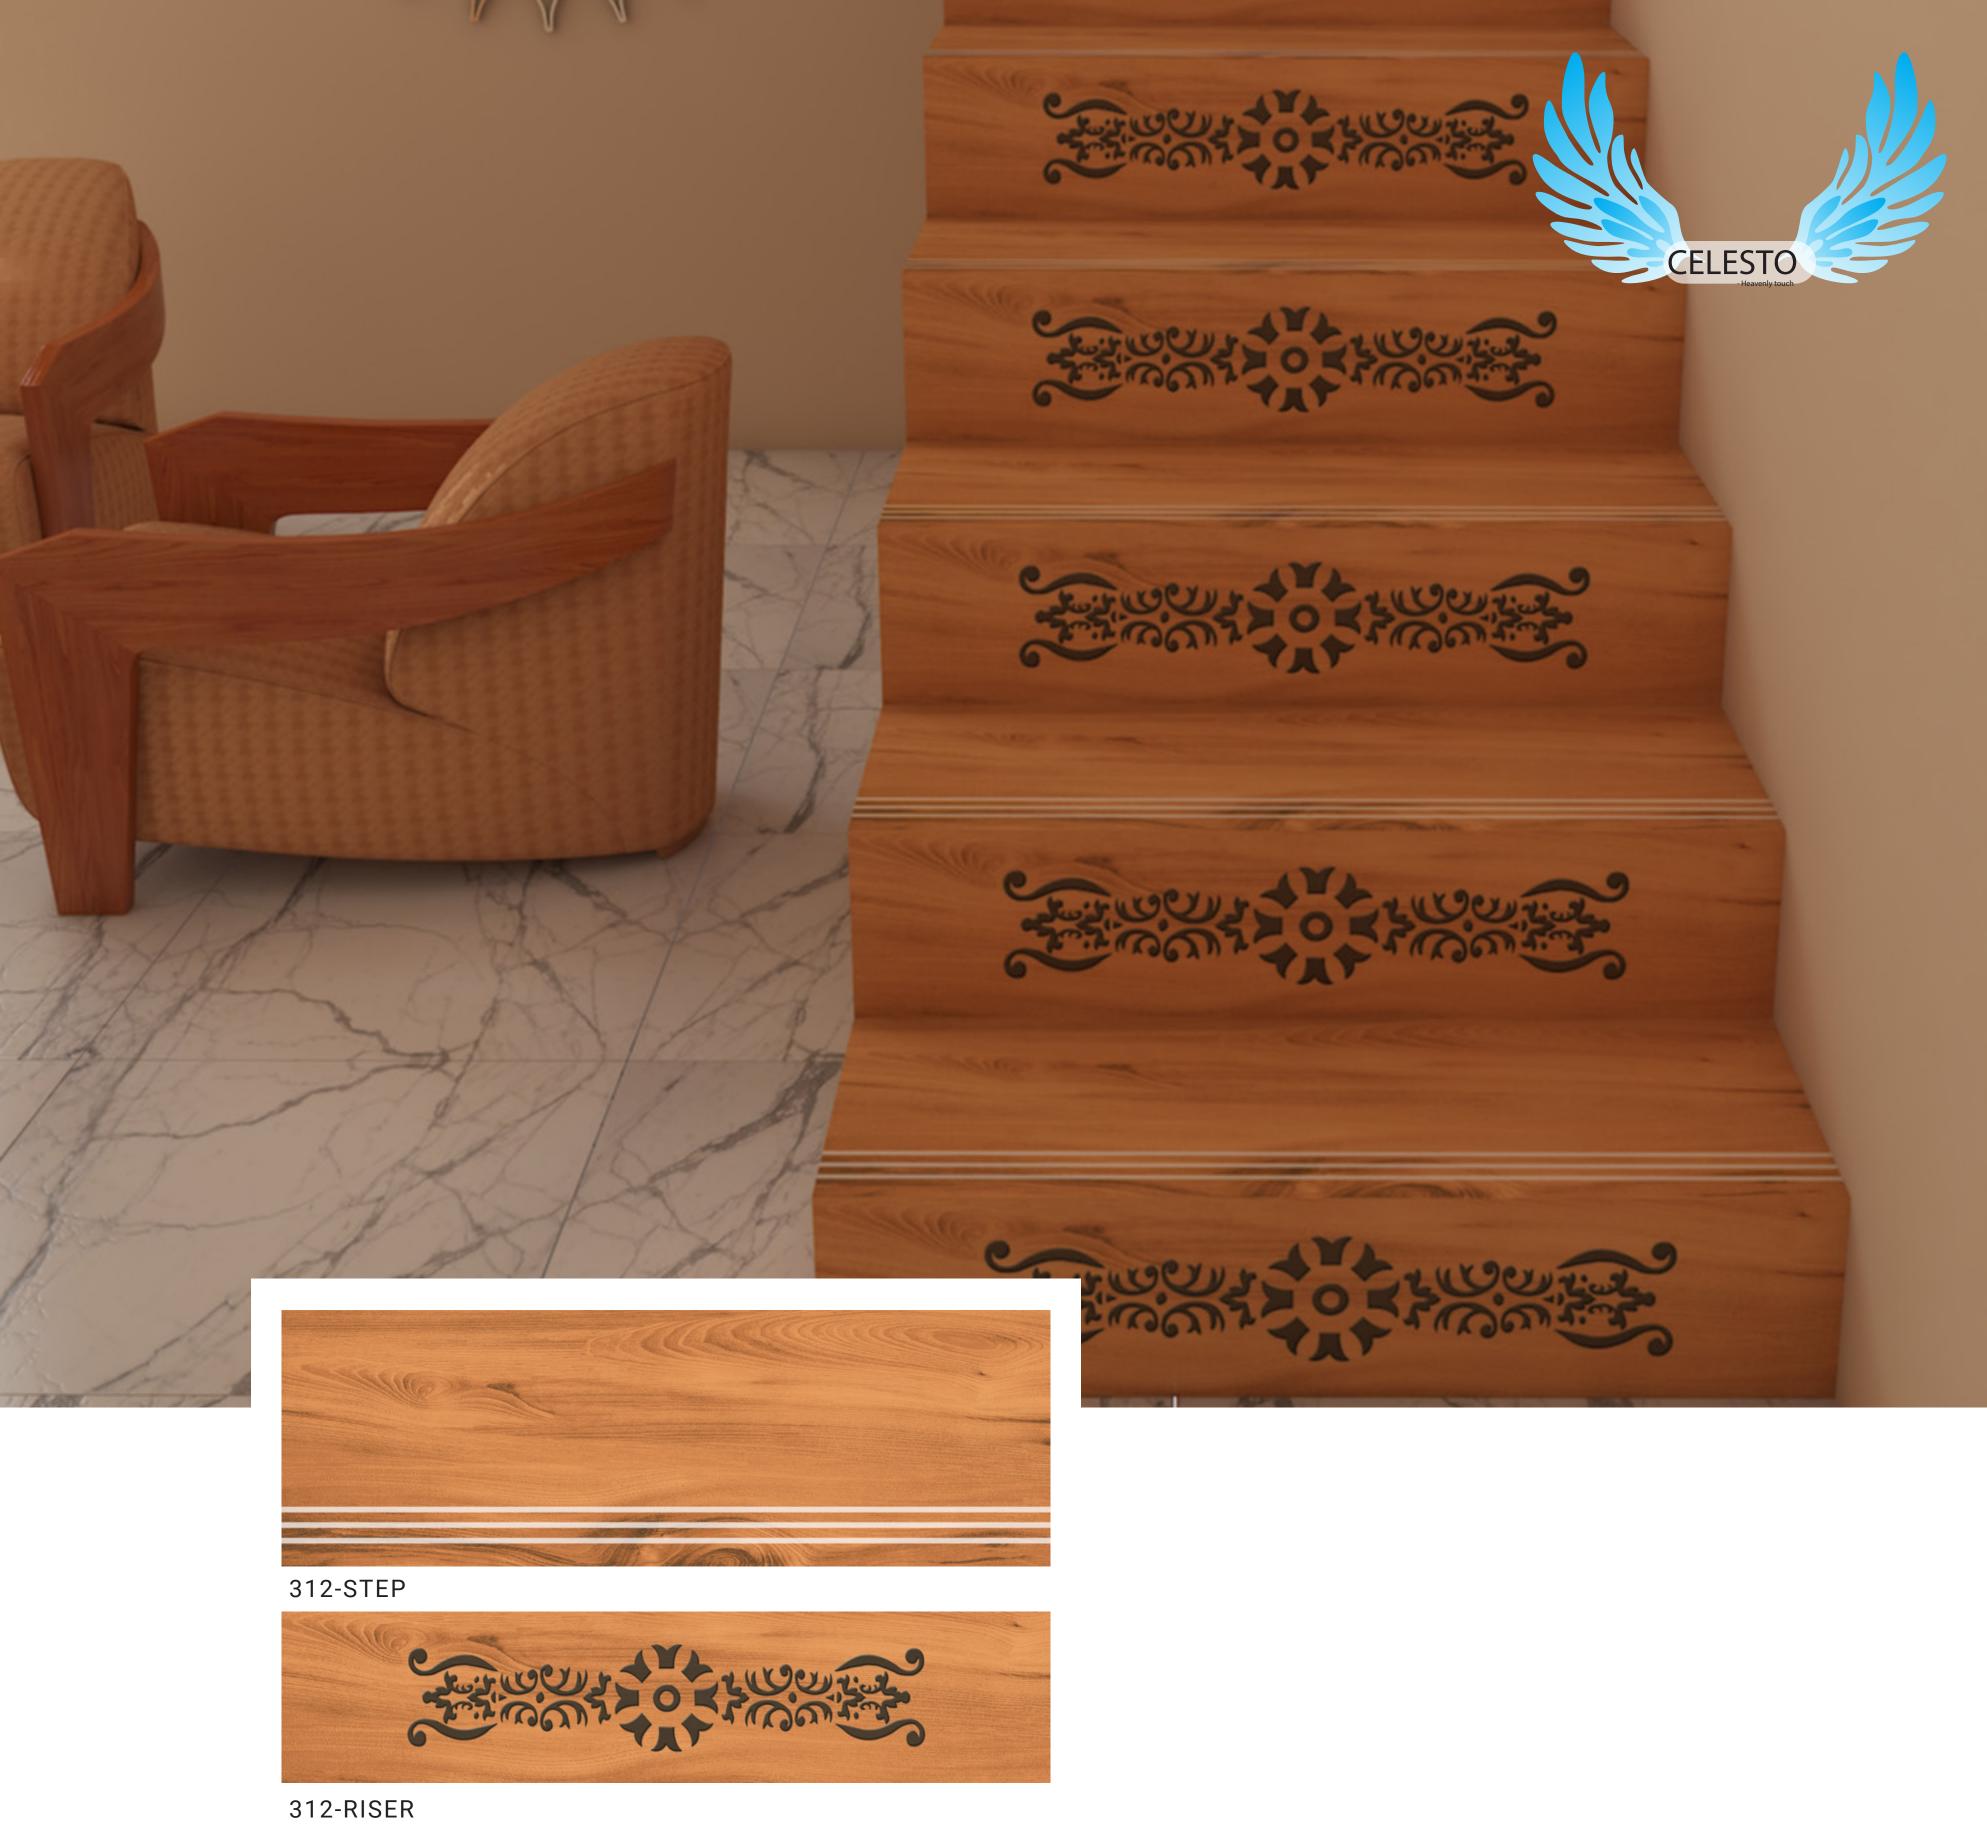

IN THIS INFLATIONARY ECONOMY OUR STEP-RISERS BRINGS YOU CHEAPER, MORE DURABLE, LIGHTER & MORE ELEGANT SOLUTION FOR STAIRS. UNLIKE MARBLE, STEP-RISERS ARE EASY FOR APPLICATION AND ARE AVAILABLE IN NUMBER OF DESIGNS. THE MATT FINISH OF STEP-RISERS & THE GROOVING AT THE INITIAL OF STEPS MAKES YOUR STAIR TRAVEL ANTI-SKID AND GIVES A DECENT LOOK ALTOGETHER. CELESTO CERAMICA GIVES YOU LOOKS FROM MAHOGANY TO MARBLE IN DIFFERENT STEP-RISERS MANUFACTURED. OUR MISSION IS TO TRAVEL THE LESS-TRAVELLED ROAD OF CERAMIC MANUFACTURING IN ORDER TO BE AMONG THE FEW MANUFACTURERS WHO BRINGS INNOVATION IN COMFORT AND ELEGANCE.















Commercial







302-RISER





















































































309-STEP



309-RISER







































































314-RISER















































Domestic



317-RISER





















































320-RISER

















## **PACKING DETAIL**

| PRODUCT | SIZE       | TILES<br>(per box) | THICKNESS<br>(approx) | WEIGHT per box (approx) |
|---------|------------|--------------------|-----------------------|-------------------------|
| Step    | 1200X300mm | 03 Pic.            | 11 mm                 | 24.5 kg                 |
| Riser   | 1200X200mm | 03 Pic.            | 11 mm                 | 16 kg                   |
| Step    | 900X300mm  | 04 Pic.            | 11 mm                 | 24 kg                   |
| Riser   | 900X200mm  | 04 Pic.            | 11 mm                 | 16 kg                   |

## **